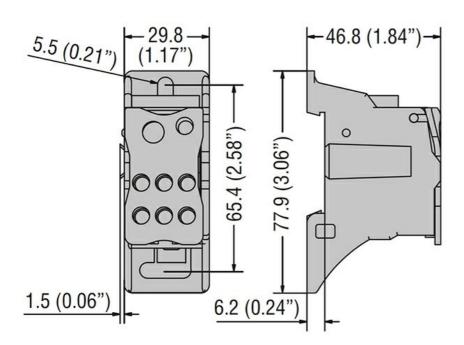

| Product designation                           |          |     | Power distribution block |
|-----------------------------------------------|----------|-----|--------------------------|
| Electrical features                           |          |     |                          |
| Number of poles                               |          |     | 1                        |
| Rated insulation voltage Ui                   |          | V   | 1000                     |
| IEC Conventional free air thermal current Ith |          | Α   | 150                      |
| Rated peak withstand current lpk              |          | kA  | 30                       |
| Rated short time current lcw 60s              |          | Α   | 4.2                      |
| Connections                                   |          |     |                          |
| Terminal hole diameter_Option 1               |          | mm  | 1x10mm                   |
| Conductor section connectable_Option 1        |          |     |                          |
|                                               |          | mm2 | 1035                     |
| Terminal hole diameter_Option 2               |          | mm  | 1x7,5mm                  |
| Conductor section connectable_Option 2        |          |     |                          |
|                                               |          | mm2 | 2,516                    |
| Terminal hole diameter_Option 3               |          | mm  | 6x6mm                    |
| Conductor section connectable_Option 3        |          |     |                          |
|                                               |          | mm2 | 2,516                    |
| Mechanical features                           |          |     |                          |
| Operating position                            |          |     |                          |
|                                               | normal   |     | Vertical plane           |
| a                                             | llowable |     | Any                      |
| Fixing                                        |          |     | Screw / DIN rail         |
|                                               |          |     | 35mm                     |
| Metric Allen Key                              |          | mm  | 3-6                      |
| Weight                                        |          | g   | 154                      |
| Resistance & Protection                       |          |     |                          |
| Terminals IP degree                           |          |     | IP20 front               |
| Dimensions                                    |          |     |                          |