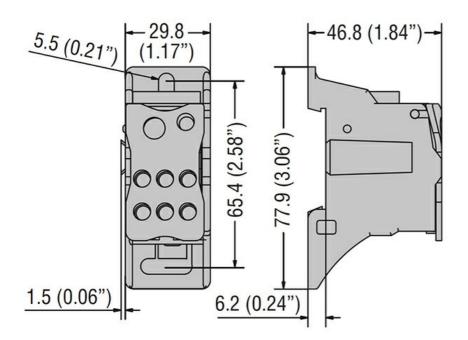

| Product designation                           |           |     | Power<br>distribution block |
|-----------------------------------------------|-----------|-----|-----------------------------|
| Electrical features                           |           |     |                             |
| Number of poles                               |           |     | 1                           |
| Rated insulation voltage Ui                   |           | V   | 1000                        |
| IEC Conventional free air thermal current Ith |           | А   | 200                         |
| Rated peak withstand current lpk              |           | kA  | 30                          |
| Rated short time current Icw 60s              |           | А   | 11.8                        |
| Connections                                   |           |     |                             |
| Terminal hole diameter_Option 1               |           | mm  | 1x12mm                      |
| Conductor section connectable_Option 1        |           |     |                             |
|                                               |           | mm2 | 1070                        |
| Terminal hole diameter_Option 2               |           | mm  | 1x7,5mm                     |
| Conductor section connectable_Option 2        |           |     |                             |
|                                               |           | mm2 | 2,516                       |
| Terminal hole diameter_Option 3               |           | mm  | 6x6mm                       |
| Conductor section connectable_Option 3        |           |     |                             |
|                                               |           | mm2 | 2,516                       |
| Mechanical features                           |           |     |                             |
| Operating position                            |           |     |                             |
|                                               | normal    |     | Vertical plane              |
|                                               | allowable |     | Any                         |
| Fixing                                        |           |     | Screw / DIN rail            |
| Fixing                                        |           |     | 35mm                        |
| Metric Allen Key                              |           | mm  | 3-6                         |
| Weight                                        |           | g   | 154                         |
| Resistance & Protection                       |           |     |                             |
| Terminals IP degree                           |           |     | IP20 front                  |
| Dimensions                                    |           |     |                             |