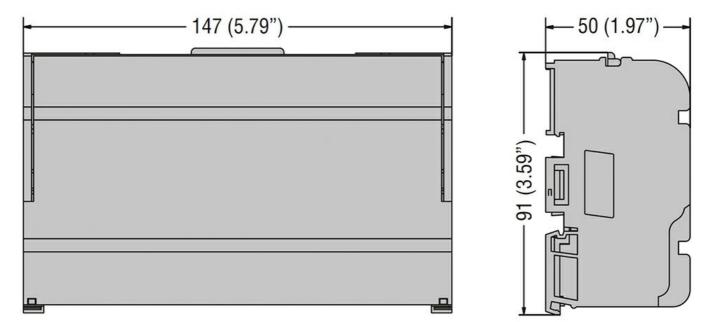

| Product designation                           |         | Power<br>distribution block |
|-----------------------------------------------|---------|-----------------------------|
| Electrical features                           |         |                             |
| Number of poles                               |         | 4                           |
| Rated insulation voltage Ui                   | V       | 500                         |
| IEC Conventional free air thermal current Ith | А       | 125                         |
| Rated peak withstand current lpk              | kA      | 20                          |
| Rated short time current Icw 60s              | А       | 4.5                         |
| Connections                                   |         |                             |
| Terminal hole diameter_Option 1               | mm      | 1x9mm                       |
| Conductor section connectable_Option 1        |         |                             |
|                                               | mm2     | 1035                        |
| Terminal hole diameter_Option 2               | mm      | 1x7,5mm                     |
| Conductor section connectable_Option 2        |         |                             |
|                                               | mm2     | 1025                        |
| Terminal hole diameter_Option 3               | mm      | 7x5,5mm                     |
| Conductor section connectable_Option 3        |         |                             |
|                                               | mm2     | 2,56                        |
| Mechanical features                           |         |                             |
| Operating position                            |         |                             |
|                                               | normal  | Vertical plane              |
| al                                            | lowable | Any                         |
| Fixing                                        |         | Screw / DIN rail            |
|                                               |         | 35mm                        |
| Phillips                                      |         | 2                           |
| Weight                                        | g       | 495                         |
| Resistance & Protection                       |         |                             |
| Terminals IP degree                           |         | IP20 front                  |
| Dimensions                                    |         |                             |