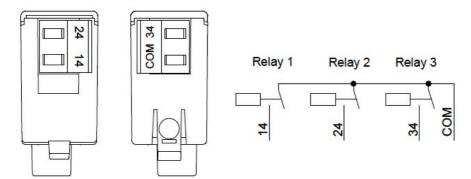

## EXPANSION MODULE EXP SERIES FOR FLUSH-MOUNT PRODUCTS, 3 RELAY OUTPUTS TO INCREASE NUMBER OF STEPS

| Product designation  Product type designation |                   |                          |     | Expansion modules for flush-mount products - input/output EXP1007 |
|-----------------------------------------------|-------------------|--------------------------|-----|-------------------------------------------------------------------|
| General characteristics                       |                   |                          |     | O relevi evitevite te                                             |
| Description                                   |                   |                          |     | 3 relay outputs to increase number of steps                       |
| Functions                                     |                   |                          |     | Inputs and outputs                                                |
| Compatibility with LOVATO Electric produc     | t                 |                          |     | σαιραίδ                                                           |
| Automatic power fa                            |                   |                          |     |                                                                   |
|                                               |                   | DCRL3/5                  |     | Yes                                                               |
| Automatic transfer                            | awitch contrilors | DCRG8                    |     | Yes                                                               |
| Automatic transfer                            | Switch continers  | ATL610                   |     | Yes                                                               |
| Input and Output                              |                   | 7.1.20.10                |     | . 33                                                              |
| Digital outputs                               |                   |                          |     |                                                                   |
| Manhariani fantuura                           |                   | Number of digital output | Nr. | 3                                                                 |
| Mechanical features Weight                    |                   |                          | g   | 85                                                                |
| Dimensions                                    |                   |                          | 9   | 03                                                                |
| 22.0 —                                        | <b>—</b>          | 64.5 —                   |     | _                                                                 |
| 22.0                                          |                   | 04.0                     |     |                                                                   |
|                                               |                   |                          |     |                                                                   |
| Wiring diagrams                               | 38.2              |                          |     | 46.8                                                              |