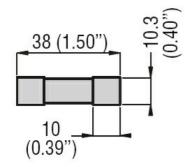

## FUSIBLE PARA APLICACIONES FOTOVOLTAICAS, PARA FUSIBLES DE 10X38MM. CAPACIDAD DE CORTE DE 30KA A 1000VDC, 10A

| Product designation Product type designation Operating voltage type |   | Fuse holder<br>FB<br>DC |
|---------------------------------------------------------------------|---|-------------------------|
| Electrical features                                                 |   |                         |
| IEC maximum rated current (In)                                      | Α | 10                      |
| IEC maximum rated voltage (Un)                                      | V | 1000                    |
| Rated current (In)                                                  | Α | 10                      |
| Mechanical features                                                 |   |                         |
| Weight                                                              | g | 8                       |
| Dimensions                                                          |   |                         |