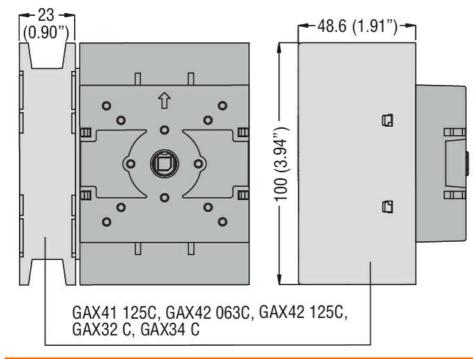

## **GAX41125C** CUARTO POLO ADICIONAL, CIERRE ANTICIPADO AL DE LOS POLOS DEL INTERRUPTOR SECCIONADOR. PARA VERSIONES GA...C, 125A

Wiring diagrams