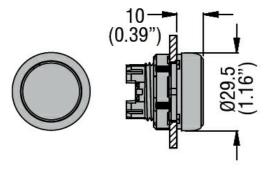

## Dimensions

| O           |           |              |
|-------------|-----------|--------------|
| ( 'Artitica | tione and | l compliance |
| Cerunca     | แบบร สมน  | ı cumunance  |

Compliance

CSA C22.2 n° 14