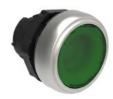

## PULSADOR LUMINOSO, DE IMPULSO Ø22MM SERIE PLATINUM PLÁSTICA CROMADA, RASANTE, VERDE

| Product designation  Product type designation |                       |     |        | Illuminated button actuators, spring return - Flush LPCBL10 |
|-----------------------------------------------|-----------------------|-----|--------|-------------------------------------------------------------|
| General characteristic                        | S                     |     |        |                                                             |
| Colour                                        |                       |     |        | Green                                                       |
| Type of positions                             |                       |     |        | Flush pushbutton                                            |
| Material                                      |                       |     |        | Polyamide                                                   |
| IEC degree of protection                      |                       |     |        | IP66, IP67 and IP69K                                        |
| Mechanical features                           |                       |     |        |                                                             |
| Operating force                               |                       |     | kg-lb  | <0.5Kg / 1.1lb                                              |
| Mechanical life - spring return actuators     |                       |     | cycles | 5000000                                                     |
| Mounting adapter                              |                       |     |        | LPXAU120                                                    |
| Weight                                        |                       |     | g      | 25                                                          |
| UL technical data                             |                       |     |        |                                                             |
| UL degree of protection                       |                       |     |        | Type1, 2, 3R, 4,<br>4X, 12, 12K                             |
| Ambient conditions                            |                       |     |        |                                                             |
| Temperature                                   |                       |     |        |                                                             |
|                                               | Operating temperature |     |        |                                                             |
|                                               |                       | min | °C     | -25                                                         |
|                                               |                       | max | °C     | +70                                                         |
|                                               | Storage temperature   |     |        |                                                             |
|                                               |                       | min | °C     | -40                                                         |
| Dimensions                                    |                       | max | °C     | +85                                                         |

## LPCBL103

PULSADOR LUMINOSO, DE IMPULSO Ø22MM SERIE PLATINUM PLÁSTICA CROMADA, RASANTE, VERDE

| cULus |  |
|-------|--|
| EAC   |  |
| RINA  |  |

ETIM classification

ETIM 8.0

EC000221 -Front element for push button