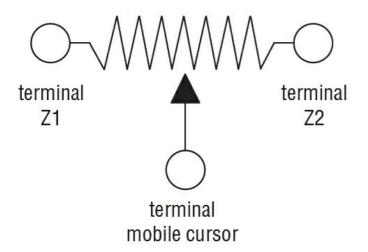

|     |                                       |                  |
|                                                   | min | °C                                    | -40              |
|                                                   | max | °C                                    | +85              |
| Resistance & Protection                           |     |                                       |                  |
| Resistance tolerance                              |     | %                                     | ±10%             |
| Dimensions                                        |     |                                       |                  |





## Wiring diagrams



## POTENCIÓMETROS MONOBLOCK Ø22MM SERIE PLATINUM PLÁSTICA CROMADA, CON ESCALA GRADUADA 1KOHM



| Certificat | <br> | 1:0:00 |
|------------|------|--------|
|            |      |        |
|            |      |        |

Compliance

CSA C22.2 n° 14 IEC/EN/BS 60947-1

IEC/EN/BS 60947-5-1

UL508

Certificates

CCC

cULus

EAC

ETIM classification

**ETIM 8.0** 

EC001027 -Potentiometer for command devices