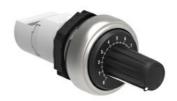

## POTENCIÓMETROS MONOBLOCK Ø22MM SERIE PLATINUM PLÁSTICA CROMADA, CON ESCALA GRADUADA 1KOHM

| Product designation                               |     |                                       | Monoblock        |
|---------------------------------------------------|-----|---------------------------------------|------------------|
| <u> </u>                                          |     |                                       | potentiometers   |
| Product type designation  General characteristics |     |                                       | LPCPA            |
|                                                   |     |                                       | Detections       |
| Type of positions                                 |     | 140                                   | Potentiometer    |
| Resistance value                                  |     | ΚΩ                                    | 1                |
|                                                   |     |                                       | Polyamide -      |
| Material                                          |     |                                       | Resistive        |
|                                                   |     |                                       | material: cermet |
|                                                   |     |                                       | IP66, IP67;      |
| IEC degree of protection                          |     |                                       | IP96K on front   |
| Florida I de como de Como                         |     |                                       | and IP20 on rear |
| Electrical characteristics                        |     | \ \ \ \ \ \ \ \ \ \ \ \ \ \ \ \ \ \ \ | 050)/40          |
| Rated insulation voltage Ui IEC/EN                |     | V                                     | 250VAC           |
| Rated impulse withstand voltage Uimp              |     | kV                                    | 4                |
| Max power                                         |     | W                                     | 1                |
| Mechanical features                               |     |                                       |                  |
| Mechanical travel                                 |     | 0                                     | 290              |
| Weight                                            |     | g                                     | 40               |
| UL technical data                                 |     |                                       |                  |
| UL degree of protection                           |     |                                       | 1, 2, 3R, 4, 4X, |
|                                                   |     |                                       | 12, 12K on front |
| Ambient conditions                                |     |                                       |                  |
| Temperature                                       |     |                                       |                  |
| Operating temperature                             |     |                                       |                  |
|                                                   | min | °C                                    | -25              |
|                                                   | max | °C                                    | +70              |
| Storage temperature                               |     |                                       |                  |
|                                                   | min | °C                                    | -40              |
|                                                   | max | °C                                    | +85              |
| Resistance & Protection                           |     |                                       |                  |
| Resistance tolerance                              |     | %                                     | ±10%             |
| Dimensions                                        |     |                                       |                  |