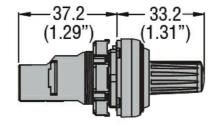

## POTENCIÓMETROS MONOBLOCK Ø22MM SERIE PLATINUM PLÁSTICA CROMADA, CON ESCALA GRADUADA 1KOHM

| Product designation                               |     |                                       | Monoblock        |
|---------------------------------------------------|-----|---------------------------------------|------------------|
| <u> </u>                                          |     |                                       | potentiometers   |
| Product type designation  General characteristics |     |                                       | LPCPA            |
|                                                   |     |                                       | Detections       |
| Type of positions                                 |     | 140                                   | Potentiometer    |
| Resistance value                                  |     | ΚΩ                                    | 1                |
|                                                   |     |                                       | Polyamide -      |
| Material                                          |     |                                       | Resistive        |
|                                                   |     |                                       | material: cermet |
|                                                   |     |                                       | IP66, IP67;      |
| IEC degree of protection                          |     |                                       | IP96K on front   |
| Florida I de como de Como                         |     |                                       | and IP20 on rear |
| Electrical characteristics                        |     | \ \ \ \ \ \ \ \ \ \ \ \ \ \ \ \ \ \ \ | 050)/40          |
| Rated insulation voltage Ui IEC/EN                |     | V                                     | 250VAC           |
| Rated impulse withstand voltage Uimp              |     | kV                                    | 4                |
| Max power                                         |     | W                                     | 1                |
| Mechanical features                               |     |                                       |                  |
| Mechanical travel                                 |     | 0                                     | 290              |
| Weight                                            |     | g                                     | 40               |
| UL technical data                                 |     |                                       |                  |
| UL degree of protection                           |     |                                       | 1, 2, 3R, 4, 4X, |
|                                                   |     |                                       | 12, 12K on front |
| Ambient conditions                                |     |                                       |                  |
| Temperature                                       |     |                                       |                  |
| Operating temperature                             |     |                                       |                  |
|                                                   | min | °C                                    | -25              |
|                                                   | max | °C                                    | +70              |
| Storage temperature                               |     |                                       |                  |
|                                                   | min | °C                                    | -40              |
|                                                   | max | °C                                    | +85              |
| Resistance & Protection                           |     |                                       |                  |
| Resistance tolerance                              |     | %                                     | ±10%             |
| Dimensions                                        |     |                                       |                  |