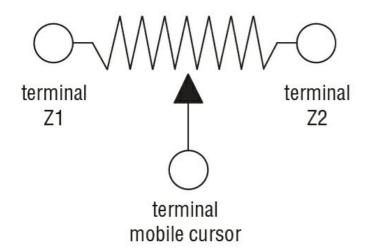

|                  |
| Operating temperature                  |     |    |                  |
|                                        | min | °C | -25              |
|                                        | max | °C | +70              |
| Storage temperature                    |     |    |                  |
| Ç .                                    | min | °C | -40              |
|                                        | max | °C | +85              |
| Resistance & Protection                |     |    |                  |
| Resistance tolerance                   |     | %  | ±10%             |
| Dimensions                             |     |    |                  |





## Wiring diagrams

## POTENCIÓMETROS MONOBLOCK Ø22MM SERIE PLATINUM PLÁSTICA CROMADA, CON ESCALA GRADUADA 10KOHM



| Certificat | ione or   | ad com | ndianca   |
|------------|-----------|--------|-----------|
| Certifica  | liulis ai | iu con | ibilalice |
|            |           |        |           |

Compliance

CSA C22.2 n° 14 IEC/EN/BS 60947-1

IEC/EN/BS 60947-5-1

UL508

Certificates

CCC

cULus EAC

ETIM classification

**ETIM 8.0** 

EC001027 -Potentiometer for command devices