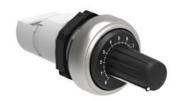

## POTENCIÓMETROS MONOBLOCK Ø22MM SERIE PLATINUM PLÁSTICA CROMADA, CON ESCALA GRADUADA 10KOHM

| Product designation                    |     |    | Monoblock        |
|----------------------------------------|-----|----|------------------|
| <u> </u>                               |     |    | potentiometers   |
| Product type designation               |     |    | LPCPA            |
| General characteristics                |     |    | _                |
| Type of positions                      |     |    | Potentiometer    |
| Resistance value                       |     | ΚΩ | 10               |
|                                        |     |    | Polyamide -      |
| Material                               |     |    | Resistive        |
|                                        |     |    | material: cermet |
|                                        |     |    | IP66, IP67;      |
| IEC degree of protection               |     |    | IP96K on front   |
|                                        |     |    | and IP20 on rear |
| Electrical characteristics             |     |    |                  |
| Rated insulation voltage Ui IEC/EN     |     | V  | 250VAC           |
| Rated impulse withstand voltage Uimp   |     | kV | 4                |
| Max power                              |     | W  | 1                |
| Mechanical features                    |     |    |                  |
| Mechanical travel                      |     | 0  | 290              |
| Weight                                 |     | g  | 40               |
| UL technical data                      |     |    |                  |
| UL degree of protection                |     |    | 1, 2, 3R, 4, 4X, |
| —————————————————————————————————————— |     |    | 12, 12K on front |
| Ambient conditions                     |     |    |                  |
| Temperature                            |     |    |                  |
| Operating temperature                  |     |    |                  |
|                                        | min | °C | -25              |
|                                        | max | °C | +70              |
| Storage temperature                    |     |    |                  |
| Ç .                                    | min | °C | -40              |
|                                        | max | °C | +85              |
| Resistance & Protection                |     |    |                  |
| Resistance tolerance                   |     | %  | ±10%             |
| Dimensions                             |     |    |                  |