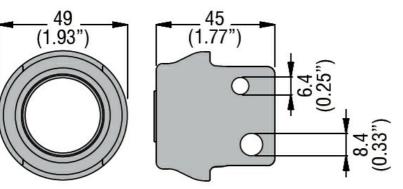

## Dimensions

| Certifications and compliance |     |            |
|-------------------------------|-----|------------|
| Compliance                    |     |            |
|                               | /   |            |
| Certificates                  |     |            |
|                               | /   |            |
| ETIM classification           | n . |            |
|                               |     | EC002498 - |