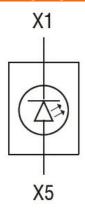

|                             |     |       |                              |
| Temperature                         |                             |     |       |                              |
|                                     | Operating temperature       |     |       |                              |
|                                     |                             | min | °C    | -25                          |
|                                     |                             | max | °C    | +70                          |
|                                     | Storage temperature         |     |       |                              |

## **Dimensions**



PORTALÁMPARA DE LED, LUZ CONTINUA Ø22MM SERIE PLATINUM, TERMINAL DE TORNILLO, 12...30VAC/DC. VERDE

## Wiring diagrams



## Certifications and compliance

Compliance

CSA C22.2 n° 14

IEC/EN/BS 60947-1

IEC/EN/BS 60947-5-1

**UL508** 

Certificates

CCC

cULus

EAC

RINA

UL

ETIM classification

ETIM 8.0

EC000204 -Lamp holder block for control circuit devices