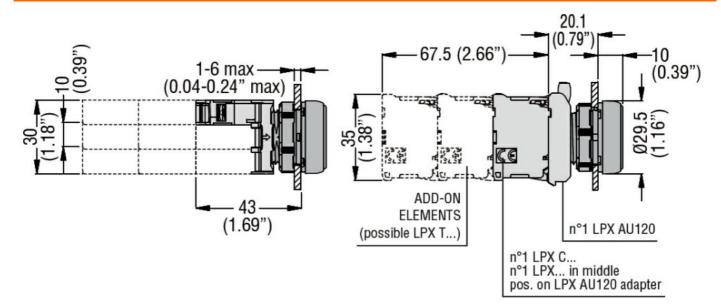

## **Dimensions**

PORTALÁMPARA DE LED, LUZ CONTINUA Ø22MM SERIE PLATINUM, TERMINAL DE TORNILLO, 12...30VAC/DC. VERDE