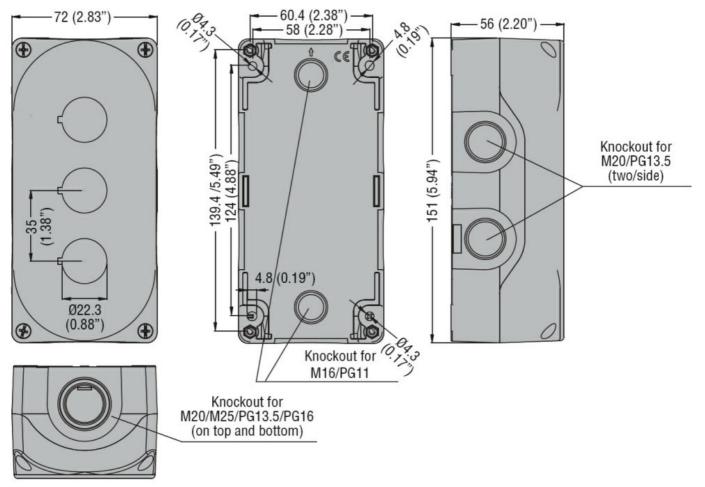

| Product designation                 |     |    | station without         |
|-------------------------------------|-----|----|-------------------------|
|                                     |     |    | actuators - for 3       |
| Durahant taun and a sina ation      |     |    | actuators               |
| Product type designation            |     |    | LPZP3A8                 |
| General characteristics             |     |    |                         |
| Colour                              |     |    | Grey                    |
| Material                            |     |    | Polycarbonate           |
| IEC degree of protection            |     |    | IP66, IP67,<br>IP69K    |
| Mechanical features                 |     |    |                         |
| Tightening torque for terminals max |     | Nm | 1.8                     |
| Weight                              |     | g  | 187                     |
| UL technical data                   |     |    |                         |
| UL degree of protection             |     |    | 1, 2, 3R, 4, 4X,<br>12K |
| Ambient conditions                  |     |    |                         |
| Temperature                         |     |    |                         |
| Operating temperature               |     |    |                         |
|                                     | min | °C | -25                     |
|                                     | max | °C | +70                     |
| Storage temperature                 |     |    |                         |
|                                     | min | °C | -40                     |
|                                     | max | °C | +85                     |
| Dimensions                          |     |    |                         |