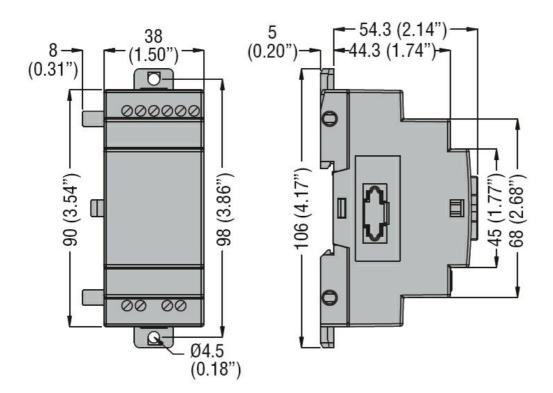

| a management<br>Provide a second a se<br>Provide a second a se |          |
|----------------------------------------------------------------------------------------------------------------------------------------------------------------------------------------------------------------------------------------------------|----------|
| Product designationMicro PLC<br>expansion<br>module, 4 dig<br>inputs + 4<br>transistor outProduct type designationLRE08TD02<br>24VDCAuxiliary supply voltage24VDCNumber of inputsNr.                                                               | outs     |
| Number of outputs Nr. 4 transistor                                                                                                                                                                                                                 |          |
| Power supply<br>Rated auxil. supply voltage 24VDC                                                                                                                                                                                                  |          |
| Rated auxil. supply voltage24VDCOperating voltage range20.428.8V                                                                                                                                                                                   |          |
| Operating voltage range20.428.6VAvarage current consumptionmA70                                                                                                                                                                                    | <u> </u> |
| Digital inputs                                                                                                                                                                                                                                     |          |
| Number of digital input Nr. 4                                                                                                                                                                                                                      |          |
| Rated voltage V 24VDC                                                                                                                                                                                                                              |          |
| Input signals                                                                                                                                                                                                                                      |          |
| State 0 (OFF) <5VDC                                                                                                                                                                                                                                |          |
| State 1 (ON) >15VDC                                                                                                                                                                                                                                |          |
| Digital outputs                                                                                                                                                                                                                                    |          |
| Number of digital output Nr. 4                                                                                                                                                                                                                     |          |
| type Transistor                                                                                                                                                                                                                                    |          |
| Connections                                                                                                                                                                                                                                        |          |
| Terminals type Screw                                                                                                                                                                                                                               |          |
| Ambient conditions                                                                                                                                                                                                                                 |          |
| Temperature                                                                                                                                                                                                                                        |          |
| Operating temperature                                                                                                                                                                                                                              |          |
| min °C -20                                                                                                                                                                                                                                         |          |
| max °C +55                                                                                                                                                                                                                                         |          |
| Storage temperature                                                                                                                                                                                                                                |          |
| min °C -40<br>max °C +70                                                                                                                                                                                                                           |          |
| max °C +70                                                                                                                                                                                                                                         |          |
| Relative humidity % (non condensing)                                                                                                                                                                                                               |          |
| Housing                                                                                                                                                                                                                                            |          |
| 35mm DIN ra<br>Mounting (M4x15mm)                                                                                                                                                                                                                  | il or    |
|                                                                                                                                                                                                                                                    |          |
| Degree of protection IP20                                                                                                                                                                                                                          |          |
| Degree of protectionIP20Dimensions (W x H x D)mm38 x 106 x 59                                                                                                                                                                                      | .3       |
|                                                                                                                                                                                                                                                    | .3       |