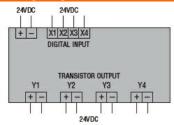

|          |
| Degree of protectionIP20Dimensions (W x H x D)mm38 x 106 x 59                                                                                                                                                                                      | .3       |
|                                                                                                                                                                                                                                                    | .3       |

## ENERGY AND AUTOMATION

## LRE08TD024 MICRO PLCS, EXPANSION MODULE, AUXILIARY SUPPLY VOLTAGE 24VDC, 4/4 TRANSISTOR



## Wiring diagrams



## Certifications and compliance Compliance CSA C22.2 n° 142 IEC/EN 61131-2 UL508 Certificates CULus EAC ETIM classification EC001419 - PLC

ETIM 8.0

EC001419 - PLC digital I/O-module