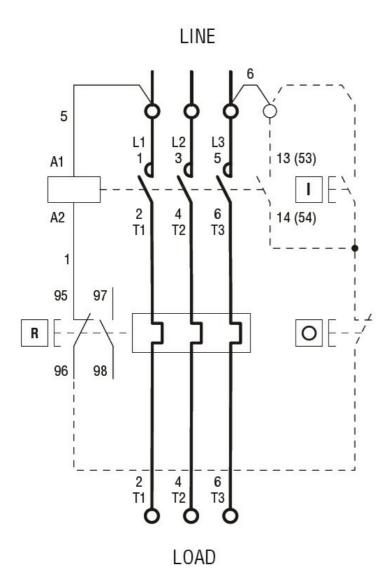

## EMPTY NON-METALLIC ENCLOSURE, WITH RESET BUTTON, FOR BF09A, BF12A, BF18A, BF25A, BF26A, BF32A CONTACTORS

Wiring diagrams

**ENERGY AND AUTOMATION** 

R = Reset; I = Start; O = Stop