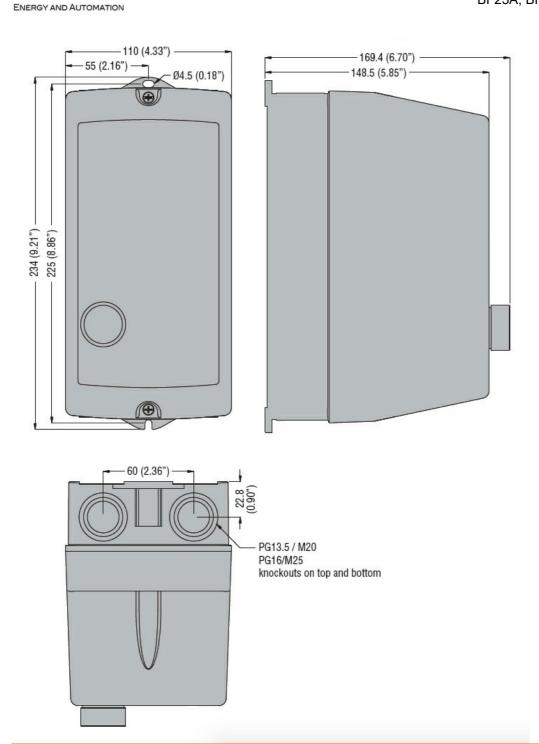

## EMPTY NON-METALLIC ENCLOSURE, WITH RESET BUTTON, FOR BF09A, BF12A, BF18A, BF25A, BF26A, BF32A CONTACTORS

| Product designation                  |     |    | Empty enclosures       |
|--------------------------------------|-----|----|------------------------|
| Product type designation             |     |    | M2RA                   |
| Electrical features                  |     |    |                        |
| Maximum operating current (≤440V)    |     | Α  | 32                     |
| Components                           |     |    |                        |
| Contactor standard supplied          |     |    | BF25A, BF26A,<br>BF32A |
| Thermal relay to purchase separately |     |    | RF38                   |
| Mechanical features                  |     |    |                        |
| Weight                               |     | g  | 670                    |
| Ambient conditions                   |     |    |                        |
| Operating temperature                |     |    |                        |
|                                      | min | °C | -25                    |
|                                      | max | °C | +60                    |
| Storage temperature                  |     |    |                        |
|                                      | min | °C | -40                    |
|                                      | max | °C | +70                    |
| Resistance & Protection              |     |    |                        |
| Frontal IP degree                    |     |    | IP65                   |
| Dimensions                           |     |    |                        |