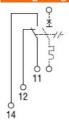

|
| ma ma                                                                                             | x mm²    | 1x 2.5 - 2x 1.5                                                                                                    |
| Weight                                                                                            | <u> </u> | 40                                                                                                                 |
| Dimensions                                                                                        | 9        |                                                                                                                    |



**ENERGY AND AUTOMATION** 



## Wiring diagrams



## Certifications and compliance

Compliance

IEC/EN 60947-5-1. UR "UL Recognized" per Canada e USA.

Certifications

cULus

EAC

ETIM classification

ETIM 8.0

EC000041 -Auxiliary contact block