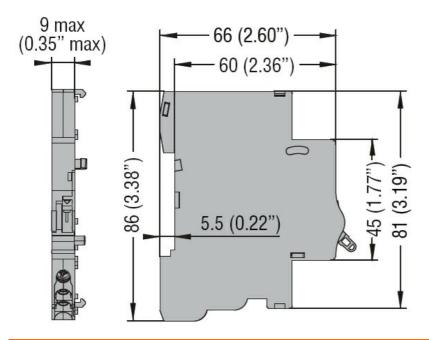

| Product designation  Product type designation  Number of poles  Number of DIN modules  Compliance |          | Add-on blocks<br>and accessories<br>- 1 changeover<br>contact<br>P1X1011<br>1 C/O<br>0.5<br>IEC/EN/BS<br>60947-5-1 |
|---------------------------------------------------------------------------------------------------|----------|--------------------------------------------------------------------------------------------------------------------|
| Electrical features                                                                               |          | 00547 5 1                                                                                                          |
| Rated impulse withstand voltage Uimp                                                              | kV       | 4                                                                                                                  |
| Rated operational voltage AC (IEC)                                                                | VAC      | 400                                                                                                                |
| Rated current (In)                                                                                | Α        | 6                                                                                                                  |
| Conductivity                                                                                      |          | 24V 10mA                                                                                                           |
| Ambient conditions                                                                                |          |                                                                                                                    |
| Operating temperature                                                                             |          |                                                                                                                    |
| mi                                                                                                |          | -40                                                                                                                |
| ma                                                                                                | x °C     | +70                                                                                                                |
| Storage temperature                                                                               |          |                                                                                                                    |
| mi                                                                                                |          | -40                                                                                                                |
| ma                                                                                                | x °C     | +80                                                                                                                |
| Mechanical features                                                                               |          |                                                                                                                    |
| Operating position                                                                                |          |                                                                                                                    |
| norm                                                                                              |          | Vertical plan                                                                                                      |
| allowable                                                                                         | е        | Any                                                                                                                |
| Tightening torque for terminals                                                                   |          |                                                                                                                    |
| mi                                                                                                |          | 1                                                                                                                  |
| ma<br>                                                                                            |          | 1                                                                                                                  |
| mi<br>ma                                                                                          |          | 0.7<br>0.7                                                                                                         |
| Terminals tool                                                                                    | X IDIII  | PH2                                                                                                                |
| Conductor section                                                                                 |          | ΓΠΖ                                                                                                                |
| IEC                                                                                               |          |                                                                                                                    |
| ma ma                                                                                             | x mm²    | 1x 2.5 - 2x 1.5                                                                                                    |
| Weight                                                                                            | <u> </u> | 40                                                                                                                 |
| Dimensions                                                                                        | 9        |                                                                                                                    |