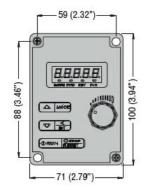

## TECLADO DE MONTAJE EN PUERTA PARA CONVERTIDORES VT1..., FRONTAL IP65, RESTO

Product designation

Door-mount keypad for VT1 drives VT1XC02

Product type designation

| Housing                                                                                                                                                                                                                                                                                                                                                                                                                                                                                                                                                                                                                                                                                                                                                                                                                                                                                                                                                                                                                                                                                                                                                                                                                                                                                                                                                                                                                                                                                                                                                                                                                                                                                                                                                                                                                                                                                                                                                                                                                                                                                                                        |    |                    |
|--------------------------------------------------------------------------------------------------------------------------------------------------------------------------------------------------------------------------------------------------------------------------------------------------------------------------------------------------------------------------------------------------------------------------------------------------------------------------------------------------------------------------------------------------------------------------------------------------------------------------------------------------------------------------------------------------------------------------------------------------------------------------------------------------------------------------------------------------------------------------------------------------------------------------------------------------------------------------------------------------------------------------------------------------------------------------------------------------------------------------------------------------------------------------------------------------------------------------------------------------------------------------------------------------------------------------------------------------------------------------------------------------------------------------------------------------------------------------------------------------------------------------------------------------------------------------------------------------------------------------------------------------------------------------------------------------------------------------------------------------------------------------------------------------------------------------------------------------------------------------------------------------------------------------------------------------------------------------------------------------------------------------------------------------------------------------------------------------------------------------------|----|--------------------|
| IP degree of protection                                                                                                                                                                                                                                                                                                                                                                                                                                                                                                                                                                                                                                                                                                                                                                                                                                                                                                                                                                                                                                                                                                                                                                                                                                                                                                                                                                                                                                                                                                                                                                                                                                                                                                                                                                                                                                                                                                                                                                                                                                                                                                        |    | IP65 (front), IP20 |
| Dimensions (W x H x D)                                                                                                                                                                                                                                                                                                                                                                                                                                                                                                                                                                                                                                                                                                                                                                                                                                                                                                                                                                                                                                                                                                                                                                                                                                                                                                                                                                                                                                                                                                                                                                                                                                                                                                                                                                                                                                                                                                                                                                                                                                                                                                         | mm | 71 x 100 x 28.2    |
| Weight                                                                                                                                                                                                                                                                                                                                                                                                                                                                                                                                                                                                                                                                                                                                                                                                                                                                                                                                                                                                                                                                                                                                                                                                                                                                                                                                                                                                                                                                                                                                                                                                                                                                                                                                                                                                                                                                                                                                                                                                                                                                                                                         | Kg | 0.122              |
| Discount of the control of the contr |    |                    |

## **Dimensions**