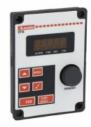

## TECLADO DE MONTAJE EN PUERTA PARA CONVERTIDORES VT1..., FRONTAL IP65, RESTO

Product designation

Door-mount keypad for VT1 drives VT1XC02

Product type designation

| Housing                                                                                                                                                                                                                                                                                                                                                                                                                                                                                                                                                                                                                                                                                                                                                                                                                                                                                                                                                                                                                                                                                                                                                                                                                                                                                                                                                                                                                                                                                                                                                                                                                                                                                                                                                                                                                                                                                                                                                                                                                                                                                                                        |    |                    |
|--------------------------------------------------------------------------------------------------------------------------------------------------------------------------------------------------------------------------------------------------------------------------------------------------------------------------------------------------------------------------------------------------------------------------------------------------------------------------------------------------------------------------------------------------------------------------------------------------------------------------------------------------------------------------------------------------------------------------------------------------------------------------------------------------------------------------------------------------------------------------------------------------------------------------------------------------------------------------------------------------------------------------------------------------------------------------------------------------------------------------------------------------------------------------------------------------------------------------------------------------------------------------------------------------------------------------------------------------------------------------------------------------------------------------------------------------------------------------------------------------------------------------------------------------------------------------------------------------------------------------------------------------------------------------------------------------------------------------------------------------------------------------------------------------------------------------------------------------------------------------------------------------------------------------------------------------------------------------------------------------------------------------------------------------------------------------------------------------------------------------------|----|--------------------|
| IP degree of protection                                                                                                                                                                                                                                                                                                                                                                                                                                                                                                                                                                                                                                                                                                                                                                                                                                                                                                                                                                                                                                                                                                                                                                                                                                                                                                                                                                                                                                                                                                                                                                                                                                                                                                                                                                                                                                                                                                                                                                                                                                                                                                        |    | IP65 (front), IP20 |
| Dimensions (W x H x D)                                                                                                                                                                                                                                                                                                                                                                                                                                                                                                                                                                                                                                                                                                                                                                                                                                                                                                                                                                                                                                                                                                                                                                                                                                                                                                                                                                                                                                                                                                                                                                                                                                                                                                                                                                                                                                                                                                                                                                                                                                                                                                         | mm | 71 x 100 x 28.2    |
| Weight                                                                                                                                                                                                                                                                                                                                                                                                                                                                                                                                                                                                                                                                                                                                                                                                                                                                                                                                                                                                                                                                                                                                                                                                                                                                                                                                                                                                                                                                                                                                                                                                                                                                                                                                                                                                                                                                                                                                                                                                                                                                                                                         | Kg | 0.122              |
| Discount of the control of the contr |    |                    |