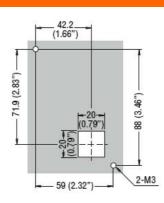

| Kg | 0.122              |
| Discount of the control of the contr |    |                    |

## **Dimensions**







## Certifications and compliance

Compliance

CSA 22.2 No. 274

EN 61800-5-1

UL508C

Certificates

EAC

## ETIM classification

ETIM 8.0 EC001426 - Text panel