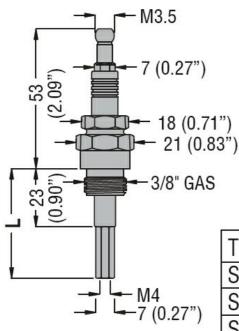

## ACCESSOIRES RELAIS CONTRÔLE DE NIVEAU, SONDES 1000MM À 1 ÉLECTRODE MAX.+ 100°C

Product designation Probe
Product type designation SCM

Connections

Terminals type

Threaded rod with nut

## Ambient conditions

Temperature

Operating temperature

|                            | max | °C. | +100 |
|----------------------------|-----|-----|------|
| Maximum operating pressure |     | bar | 10   |
| Housing                    |     |     |      |
| Weight                     |     | g   | 162  |
| Dimensions                 |     |     |      |

| TYPE   | L             |
|--------|---------------|
| SCM04  | 43 (1.69")    |
| SCM50  | 500 (19.68")  |
| SCM100 | 1000 (39.37") |