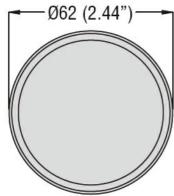

## SOCLES DE FIXATION POUR MODULES LUMINEUX ET SONORES AVEC TROU Ø22MM EN PLASTIQUE NOIR

Product designation

Fixing bases for light and sound signal beacons Ø62mm/2.44" 8LB6BP06

| Product type | designation |
|--------------|-------------|
|--------------|-------------|

| 1 Toddot type designation |           | OLDODI OO |
|---------------------------|-----------|-----------|
| General characteristics   |           |           |
| Diameter                  | mm - inch | 62 / 2.44 |
| Colour                    |           | Black     |
| Material                  | ,         | Plastic   |
| Mechanical features       |           |           |
| Weight                    | g         | 40        |
| Dimensions                |           |           |

## 8LB6BP06