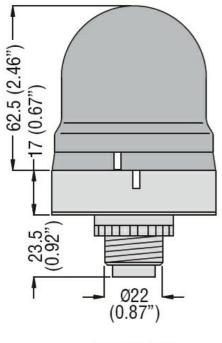

## SOCLES DE FIXATION POUR MODULES LUMINEUX ET SONORES AVEC TROU Ø22MM EN PLASTIQUE NOIR

Product designation

Fixing bases for light and sound signal beacons Ø62mm/2.44" 8LB6BP06

| Product type | designation |
|--------------|-------------|
|--------------|-------------|

| 1 Toddot type designation |           | OLDODI OO |
|---------------------------|-----------|-----------|
| General characteristics   |           |           |
| Diameter                  | mm - inch | 62 / 2.44 |
| Colour                    |           | Black     |
| Material                  | ,         | Plastic   |
| Mechanical features       |           |           |
| Weight                    | g         | 40        |
| Dimensions                |           |           |

## 8LB6BP06