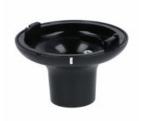

## SOCLES DE FIXATION POUR MODULES LUMINEUX PLASTIQUE (8LP7 BP01 ET 8LP7 BP02)

Product designation

Fixing bases for light signal beacons Ø62mm/2.44" 8LB6BP07

## Product type designation

| General characteristics |                     |
|-------------------------|---------------------|
| Diameter                | mm - inch 62 / 2.44 |
| Colour                  | Black               |
| Material                | Plastic             |
| Mechanical features     |                     |
| Weight                  | g 20                |
| Dimensions              |                     |