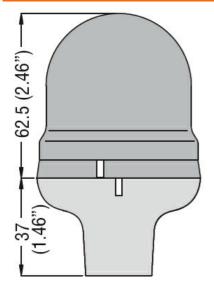

## Product type designation

| General characteristics |                     |
|-------------------------|---------------------|
| Diameter                | mm - inch 62 / 2.44 |
| Colour                  | Black               |
| Material                | Plastic             |
| Mechanical features     |                     |
| Weight                  | g 20                |
| Dimensions              |                     |