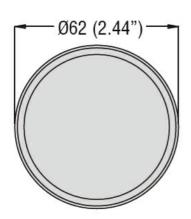

## Product type designation

| General characteristics |                     |
|-------------------------|---------------------|
| Diameter                | mm - inch 62 / 2.44 |
| Colour                  | Black               |
| Material                | Plastic             |
| Mechanical features     |                     |
| Weight                  | g 20                |
| Dimensions              |                     |