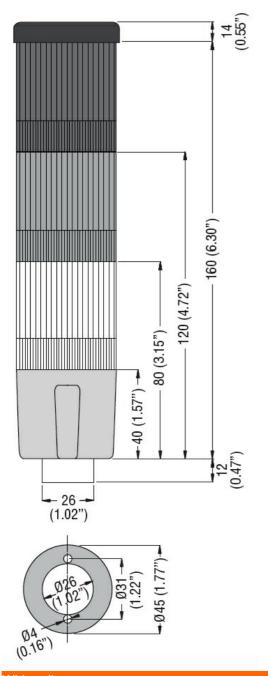

|          | 0.10.1.0 |
|----------|----------|
| Temperat | ure      |

Operating temperature

min °C -20 °C +50 max

Dimensions