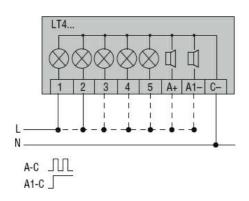

|        | w clamp<br>inals |
| Conductor section                   |       |        |                  |
| AWG/Kcmil                           |       |        |                  |
|                                     | max   | 16     |                  |
| IEC                                 |       |        |                  |
|                                     | max m | m² 1.5 |                  |
| Weight                              |       | 240    |                  |
| Ambient conditions                  |       |        |                  |
| Temperature                         |       |        |                  |

|          | 0.10.1.0 |
|----------|----------|
| Temperat | ure      |

Operating temperature

min °C -20 °C +50 max

Dimensions





# Wiring diagrams



## Certifications and compliance

## Compliance



**ENERGY AND AUTOMATION** 

## 8LT4K04BG

complete

## COLONNES LUMINEUSES 45MM 3 COULEURS VERT/ORANGE/ROUGE 24VDC

|                     | CSA C22.2 n° 14  |                            |
|---------------------|------------------|----------------------------|
|                     | IEC/EN 60947-1   |                            |
|                     | IEC/EN 60947-5-1 |                            |
|                     | UL508            |                            |
| Certificates        |                  |                            |
|                     | cULus            |                            |
|                     | EAC              |                            |
| ETIM classification |                  |