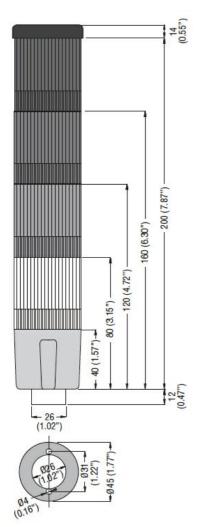

max   | mm²       | 1.5                         |
| Weight                   |                       |       | g         | 320                         |
| Ambient conditions       |                       |       |           |                             |
| Temperature              |                       |       |           |                             |
|                          | Operating temperature | min   | °C        | -20                         |
|                          |                       | max   | °C        | -20<br>+50                  |
| Dimensions               |                       | IIIax |           | 100                         |
|                          |                       |       |           |                             |

**ENERGY AND AUTOMATION** 



### Wiring diagrams



#### Certifications and compliance

Compliance

CSA C22.2 n° 14

IEC/EN 60947-1

IEC/EN 60947-5-1

UL508

Certificates

cULus

EAC

#### ETIM classification



# **8LT4K06BG**

### COLONNES LUMINEUSES 45MM 4 COULEURS VERT/BLANC/ORANGE/ROUGE 24VDC

ETIM 8.0

EC001042 -Signal tower complete