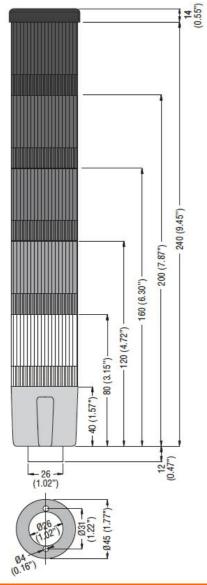

| Product designation                 | Signal tower<br>Ø45mm/1.7"         |
|-------------------------------------|------------------------------------|
| Product type designation            | 8TL4                               |
| General characteristics             |                                    |
| Diameter                            | mm - inch 45 / 1.77                |
| Supply voltage (DC)                 | V 24±10%                           |
| Colour                              | White, green,<br>blue, orange, red |
| IEC degree of protection            | IP54                               |
| Light consumption per module (DC)   | mA 37                              |
| Mechanical features                 |                                    |
| Tightening torque for terminals max | Nm 0.5                             |
| Terminals screw                     | Screw clamp<br>terminals           |
| Conductor section                   |                                    |
| AWG/Kcmil                           |                                    |
|                                     | max 16                             |
| IEC                                 |                                    |
|                                     | max mm <sup>2</sup> 1.5            |
| Weight                              | g 400                              |
| Ambient conditions                  |                                    |
| Temperature                         |                                    |
| Operating temperature               |                                    |
|                                     | min °C -20                         |
|                                     | max °C +50                         |
| Dimensions                          |                                    |