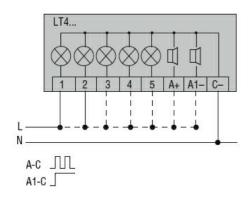

| max 16                             |
| IEC                                 |                                    |
|                                     | max mm <sup>2</sup> 1.5            |
| Weight                              | g 400                              |
| Ambient conditions                  |                                    |
| Temperature                         |                                    |
| Operating temperature               |                                    |
|                                     | min °C -20                         |
|                                     | max °C +50                         |
| Dimensions                          |                                    |

8LT4K08BG





## Wiring diagrams



## Certifications and compliance

| nce |
|-----|
| ſ   |

| CSA C22.2 n° 14  |  |  |
|------------------|--|--|
| IEC/EN 60947-1   |  |  |
| IEC/EN 60947-5-1 |  |  |
| UL508            |  |  |



cULus

EAC

ETIM classification

**ETIM 8.0** 

EC001042 -Signal tower complete