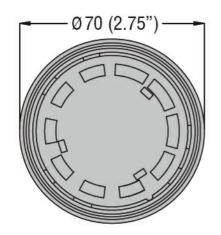

| Product designation                 |                       |     |           | Signal tower<br>Ø70mm/2.75"      |
|-------------------------------------|-----------------------|-----|-----------|----------------------------------|
| Product type designat               | ion                   |     |           | 8LT7C -<br>Connection<br>modules |
| General characteristic              | S                     |     |           |                                  |
| Diameter                            |                       | I   | mm - inch | 70 / 2.75                        |
| Colour                              |                       |     |           | Black                            |
| IEC degree of protection            |                       |     |           | IP65                             |
| Mechanical features                 |                       |     |           |                                  |
| Tightening torque for terminals max |                       |     | Nm        | 0.5                              |
| Terminals screw                     |                       |     |           | Screw clamp terminals            |
| Conductor section                   |                       |     |           |                                  |
|                                     | AWG/Kcmil             |     |           |                                  |
|                                     |                       | max |           | 16                               |
|                                     | IEC                   |     |           |                                  |
|                                     |                       | max | mm²       | 1.5                              |
| Weight                              |                       |     | g         | 110                              |
| Ambient conditions                  |                       |     |           |                                  |
| Temperature                         |                       |     |           |                                  |
|                                     | Operating temperature |     |           |                                  |
|                                     |                       | min | °C        | -20                              |
|                                     |                       | max | °C        | +50                              |