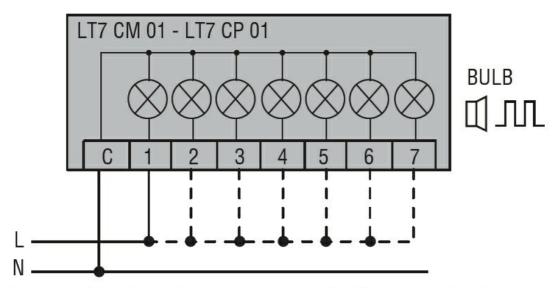

Wiring diagrams

Connect terminals C and 1 as indicated to power the first module. If other modules are fitted, the respective terminals must be connected accordingly.

| Certifications and  | compliance       |                                               |
|---------------------|------------------|-----------------------------------------------|
| Compliance          |                  |                                               |
|                     | CSA C22.2 n°14   |                                               |
|                     | IEC/EN 60947-1   |                                               |
|                     | IEC/EN 60947-5-1 |                                               |
|                     | UL508            |                                               |
| Certificates        |                  |                                               |
|                     | cULus            |                                               |
|                     | EAC              |                                               |
| ETIM classification | n                |                                               |
| ETIM 8.0            |                  | EC001152 -<br>Connection<br>module for signal |