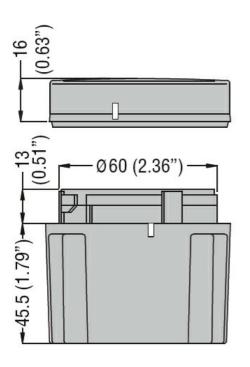

| Product designation                 |                       |     |           | Signal tower<br>Ø70mm/2.75"      |
|-------------------------------------|-----------------------|-----|-----------|----------------------------------|
| Product type designat               | ion                   |     |           | 8LT7C -<br>Connection<br>modules |
| General characteristic              | S                     |     |           |                                  |
| Diameter                            |                       | I   | mm - inch | 70 / 2.75                        |
| Colour                              |                       |     |           | Black                            |
| IEC degree of protection            |                       |     |           | IP65                             |
| Mechanical features                 |                       |     |           |                                  |
| Tightening torque for terminals max |                       |     | Nm        | 0.5                              |
| Terminals screw                     |                       |     |           | Screw clamp terminals            |
| Conductor section                   |                       |     |           |                                  |
|                                     | AWG/Kcmil             |     |           |                                  |
|                                     |                       | max |           | 16                               |
|                                     | IEC                   |     |           |                                  |
|                                     |                       | max | mm²       | 1.5                              |
| Weight                              |                       |     | g         | 110                              |
| Ambient conditions                  |                       |     |           |                                  |
| Temperature                         |                       |     |           |                                  |
|                                     | Operating temperature |     |           |                                  |
|                                     |                       | min | °C        | -20                              |
|                                     |                       | max | °C        | +50                              |