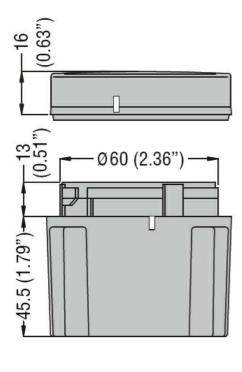

## MODULES DE CÂBLAGE ET COUVERCLE, POUR COLONNES LUMINEUSES, POUR TUBES PALSTIQUES GRIS

Product designation

Signal tower Ø70mm/2.75" 8LT7C -Connection

Product type designation

|                                     |                       |     |           | modules               |
|-------------------------------------|-----------------------|-----|-----------|-----------------------|
| General characteristics             |                       |     |           |                       |
| Diameter                            |                       |     | mm - inch | 70 / 2.75             |
| Colour                              |                       |     |           | Grey                  |
| IEC degree of protectio             |                       |     | IP65      |                       |
| Mechanical features                 |                       |     |           |                       |
| Tightening torque for terminals max |                       |     | Nm        | 0.5                   |
| Terminals screw                     |                       |     |           | Screw clamp terminals |
| Conductor section                   |                       |     |           |                       |
|                                     | AWG/Kcmil             |     |           |                       |
|                                     |                       | max |           | 16                    |
|                                     | IEC                   |     |           |                       |
|                                     |                       | max | mm²       | 1.5                   |
| Weight                              |                       |     | g         | 110                   |
| Ambient conditions                  |                       |     |           |                       |
| Temperature                         |                       |     |           |                       |
|                                     | Operating temperature |     |           |                       |
|                                     |                       | min | °C        | -20                   |
|                                     |                       | max | °C        | +50                   |
| Dimensions                          |                       |     |           |                       |