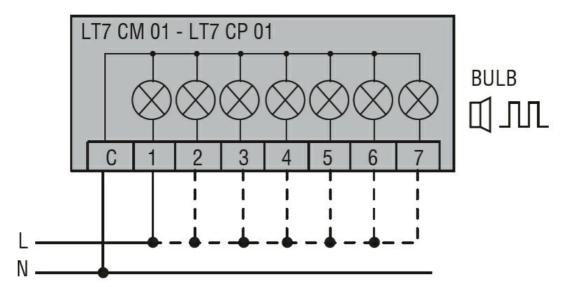

## MODULES DE CÂBLAGE ET COUVERCLE, POUR COLONNES LUMINEUSES, POUR TUBES PALSTIQUES GRIS

Wiring diagrams

**ENERGY AND AUTOMATION** 

MODULES DE CÂBLAGE ET COUVERCLE, POUR COLONNES LUMINEUSES, POUR TUBES PALSTIQUES GRIS

Connect terminals C and 1 as indicated to power the first module. If other modules are fitted, the respective terminals must be connected accordingly.

| $\overline{}$ |       |       |      |     |      |       |
|---------------|-------|-------|------|-----|------|-------|
| $^{\circ}$    | Δrti: | ticat | ione | and | comp | IDNCA |
|               |       |       |      |     |      |       |