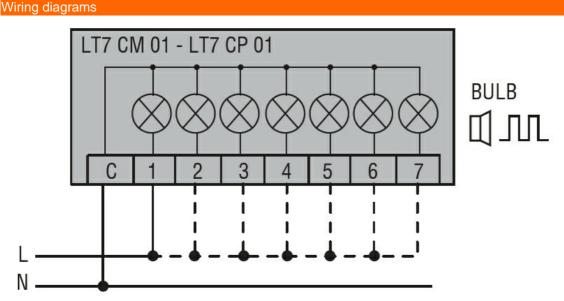

Wiring diagrams

Connect terminals C and 1 as indicated to power the first module. If other modules are fitted, the respective terminals must be connected accordingly.

| Certifications and | compliance       |                |
|--------------------|------------------|----------------|
| Compliance         |                  |                |
|                    | CSA C22.2 n° 14  |                |
|                    | IEC/EN 60947-1   |                |
|                    | IEC/EN 60947-5-1 |                |
|                    | UL508            |                |
| Certificates       |                  |                |
|                    | cULus            |                |
|                    | EAC              |                |
| ETIM classificatio | n                |                |
|                    |                  | EC000232 -     |
| ETIM 8.0           |                  | Optical module |