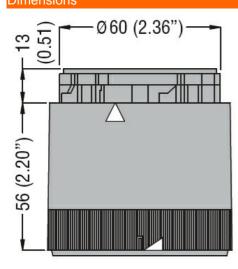

| General characteristics  |                     |
|--------------------------|---------------------|
| Diameter                 | mm - inch 70 / 2.75 |
| Supply voltage (DC)      | V 24                |
| Colour                   | Orange              |
| IEC degree of protection | IP65                |
| Mechanical features      |                     |
| Weight                   | g 82                |
| Ambient conditions       |                     |
| Tomporoturo              |                     |

Temperature

Operating temperature

|            | • | C | • |  | min | °C | -20 |  |
|------------|---|---|---|--|-----|----|-----|--|
|            |   |   |   |  | max | °C | +50 |  |
| Dimonsions |   |   |   |  |     |    |     |  |