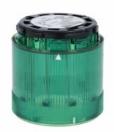

## Product designation

Signal tower Ø70mm/2.75" 8TL7EL - Light mudules

## Product type designation

| General characteristics  |           |           |
|--------------------------|-----------|-----------|
| Diameter                 | mm - inch | 70 / 2.75 |
| Supply voltage (DC)      | V         | 24        |
| Colour                   |           | Green     |
| IEC degree of protection |           | IP65      |
| Mechanical features      |           |           |
| Weight                   | g         | 82        |
| Ambient conditions       |           |           |
| Temperature              |           |           |
| Operating temperature    |           |           |