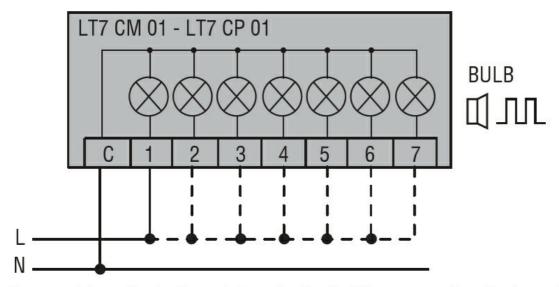

## Wiring diagrams

Connect terminals C and 1 as indicated to power the first module. If other modules are fitted, the respective terminals must be connected accordingly.

| pliance          |
|------------------|
|                  |
| CSA C22.2 n° 14  |
| IEC/EN 60947-1   |
| IEC/EN 60947-5-1 |
| UL508            |
|                  |
| cULus            |
| EAC              |
|                  |