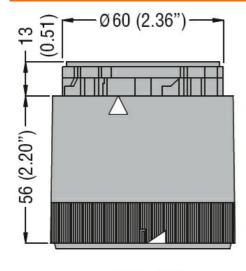

## Product designation

Signal tower Ø70mm/2.75" 8TL7EL - Light mudules

## Product type designation

| General characteristics  |           |           |
|--------------------------|-----------|-----------|
| Diameter                 | mm - inch | 70 / 2.75 |
| Supply voltage (DC)      | V         | 24        |
| Colour                   |           | Green     |
| IEC degree of protection |           | IP65      |
| Mechanical features      |           |           |
| Weight                   | g         | 82        |
| Ambient conditions       |           |           |
| Temperature              |           |           |
| Operating temperature    |           |           |

| min | °C | -20 |
|-----|----|-----|
| max | °C | +50 |

## Dimensions







## Wiring diagrams



Connect terminals C and 1 as indicated to power the first module. If other modules are fitted, the respective terminals must be connected accordingly.

| pliance          |
|------------------|
|                  |
| CSA C22.2 n° 14  |
| IEC/EN 60947-1   |
| IEC/EN 60947-5-1 |
| UL508            |
|                  |
| cULus            |
| EAC              |
|                  |

ETIM classification

ETIM 8.0

EC000232 -Optical module for signal tower