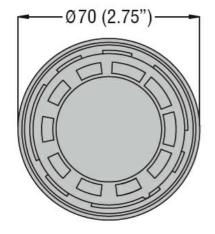

Signal tower mm/2.75" 'EL - Light ules

| Product designation      |           | Signal tow Ø70mm/2  |
|--------------------------|-----------|---------------------|
| Product type designation |           | 8TL7EL -<br>mudules |
| General characteristics  |           |                     |
| Diameter                 | mm - inch | 70 / 2.75           |
| Supply voltage (DC)      | V         | 24                  |
| Colour                   |           | Yellow              |
| IEC degree of protection |           | IP65                |
| Mechanical features      |           |                     |
| Weight                   | g         | 82                  |