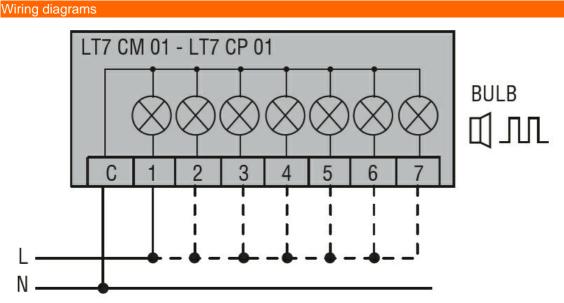

Ambient conditions

Temperature

Operating temperature

|            | min | °C | -20 |  |
|------------|-----|----|-----|--|
|            | max | °C | +50 |  |
| Dimonsions |     |    |     |  |

Connect terminals C and 1 as indicated to power the first module. If other modules are fitted, the respective terminals must be connected accordingly.