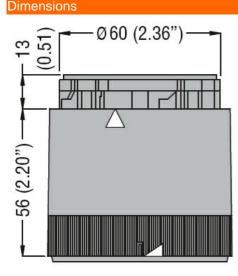

Signal tower mm/2.75" 'EL - Light ules

| Product designation      |           | Signal tow Ø70mm/2  |
|--------------------------|-----------|---------------------|
| Product type designation |           | 8TL7EL -<br>mudules |
| General characteristics  |           |                     |
| Diameter                 | mm - inch | 70 / 2.75           |
| Supply voltage (DC)      | V         | 24                  |
| Colour                   |           | Yellow              |
| IEC degree of protection |           | IP65                |
| Mechanical features      |           |                     |
| Weight                   | g         | 82                  |

Ambient conditions

Temperature

Operating temperature

|            | min | °C | -20 |  |
|------------|-----|----|-----|--|
|            | max | °C | +50 |  |
| Dimonsions |     |    |     |  |

Connect terminals C and 1 as indicated to power the first module. If other modules are fitted, the respective terminals must be connected accordingly.