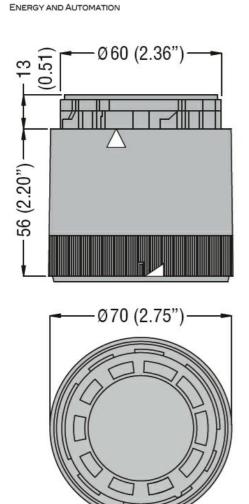

## MODULES LUMINEUX ÀSOURCE CLIGNOTANTE CULOT BA15D BLANC (LAMPE NON FOURNIE) VERT 24VAC/DC

Product designation

Signal tower Ø70mm/2.75" 8TL7FL - Light mudules

Product type designation

| General characteristics           |           |           |
|-----------------------------------|-----------|-----------|
| Diameter                          | mm - inch | 70 / 2.75 |
| Supply voltage (AC)               | V         | 24        |
| Supply voltage (DC)               | V         | 24        |
| Colour                            |           | Green     |
| IEC degree of protection          |           | IP65      |
| Light consumption per module (AC) | mA        | 135       |
| Light consumption per module (DC) | mA        | 75        |
| Sound module consumption (AC)     | mA        | 135       |
| Sound module consumption (DC)     | mA        | 75        |
| Mechanical features               |           |           |
| Weight                            | g         | 92        |
| Ambient conditions                |           |           |
| Temperature                       |           |           |
| Operating temperature             |           |           |
|                                   | min °C    | -20       |
|                                   | max °C    | +50       |
| Dimensions                        |           |           |