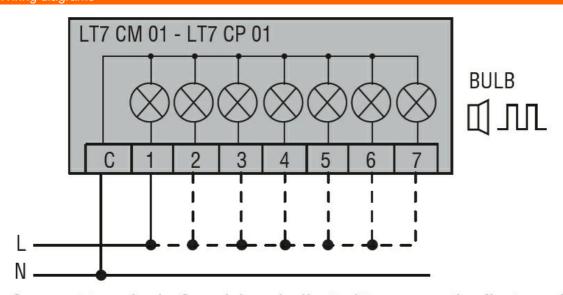

## Wiring diagrams

Connect terminals C and 1 as indicated to power the first module. If other modules are fitted, the respective terminals must be connected accordingly.