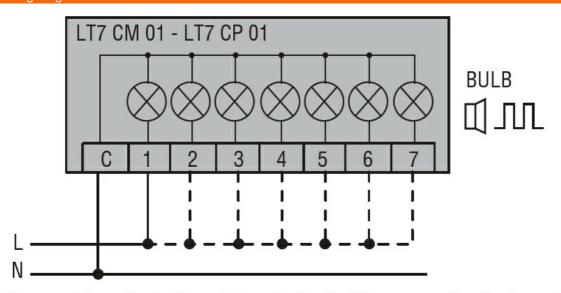

## Wiring diagrams

Connect terminals C and 1 as indicated to power the first module. If other modules are fitted, the respective terminals must be connected accordingly.