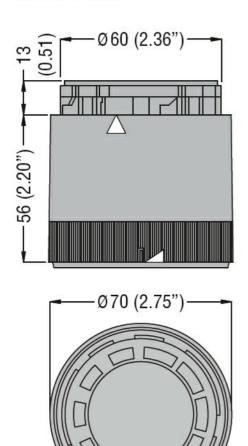

Product designation

Signal tower Ø70mm/2.75" 8TL7FL - Light mudules

Product type designation

| General characteristics           |     |           |             |
|-----------------------------------|-----|-----------|-------------|
| Diameter                          |     | mm - inch | n 70 / 2.75 |
| Supply voltage (AC)               |     | V         | 110120      |
| Colour                            |     |           | Green       |
| IEC degree of protection          |     |           | IP65        |
| Light consumption per module (AC) |     | mA        | 20          |
| Light consumption per module (DC) |     | mA        | 20          |
| Sound module consumption (AC)     |     | mΑ        | 20          |
| Sound module consumption (DC)     |     | mΑ        | 20          |
| Mechanical features               |     |           |             |
| Weight                            |     | g         | 92          |
| Ambient conditions                |     |           |             |
| Temperature                       |     |           |             |
| Operating temperature             |     |           |             |
|                                   | min | °C        | -20         |
|                                   | max | °C        | +50         |
| Dimensions                        |     |           |             |