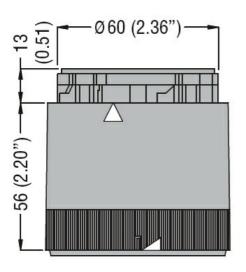

Dimensions

Wiring diagrams

Connect terminals C and 1 as indicated to power the first module. If other modules are fitted, the respective terminals must be connected accordingly.

Certifications and compliance Compliance