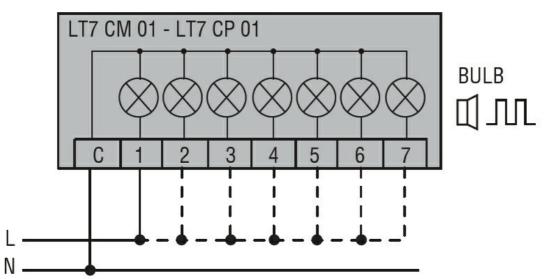

Dimensions

Wiring diagrams

Connect terminals C and 1 as indicated to power the first module. If other modules are fitted, the respective terminals must be connected accordingly.

Certifications and compliance Compliance