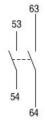

|     |        |                       |
| Tightening torque for terminals               |     |        |                       |
|                                               | max | Nm     | 0.8                   |
| Terminals tool                                |     |        | PZ2                   |
| Weight                                        |     | g      | 44                    |
| Resistance & Protection                       |     |        |                       |
| Pollution degree                              |     |        | 3                     |
| Dimensions                                    |     |        |                       |
|                                               |     |        |                       |





## Wiring diagrams



## Certifications and compliance

Compliance

IEC/EN 60947-1

IEC/EN 60947-4-1

IEC/EN 60947-5-1

IEC/EN 61095

Certificates

EAC

ETIM classification

ETIM 8.0

EC000041 -Auxiliary contact block