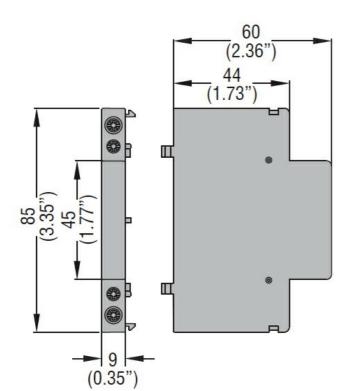

|                                               |     |        | 7 3                   |
|-----------------------------------------------|-----|--------|-----------------------|
| Product designation                           |     |        | AUXILIARY<br>CONTACTS |
| Product type designation                      |     |        | CN                    |
| Number of DIN modules                         |     |        | 0.5                   |
| Electrical features                           |     |        |                       |
| IEC Conventional free air thermal current Ith |     | Α      | 6                     |
| Rated insulation voltage Ui IEC/EN            |     | V      | 500                   |
| Rated impulse withstand voltage Uimp          |     | kV     | 4                     |
| Minimum switching capacity                    |     |        | ≥12V ≥5mA             |
| Control circuit                               |     |        |                       |
| Auxiliary contacts                            |     |        |                       |
| ·                                             | NO  | Nr.    | 2                     |
| Operations                                    |     |        |                       |
| Mechanical life                               |     | cycles | 3000000               |
| Ambient conditions                            |     |        |                       |
| Operating temperature                         |     |        |                       |
|                                               | min | °C     | -5                    |
|                                               | max | °C     | 55                    |
| Storage temperature                           |     |        |                       |
|                                               | min | °C     | -30                   |
|                                               | max | °C     | 80                    |
| Max altitude                                  |     | m      | 2000                  |
| Mechanical features                           |     |        |                       |
| Tightening torque for terminals               |     |        |                       |
|                                               | max | Nm     | 0.8                   |
| Terminals tool                                |     |        | PZ2                   |
| Weight                                        |     | g      | 44                    |
| Resistance & Protection                       |     |        |                       |
| Pollution degree                              |     |        | 3                     |
| Dimensions                                    |     |        |                       |
|                                               |     |        |                       |