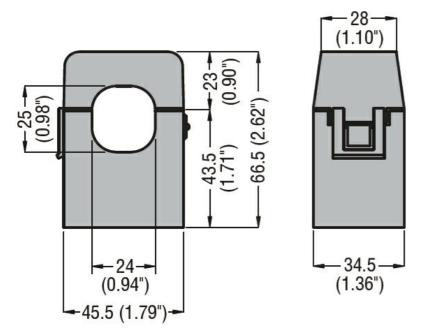

## TRANSFORMATEURS D'INTENSITÉ OUVRABLES AVEC CÂBLE (2M) 24X24MM 250/5A 1.2VA,

| Product designation                      |       |           | Current trasformers |
|------------------------------------------|-------|-----------|---------------------|
| Product type designation                 |       |           | DM1TMA0250          |
| Type of CT                               |       |           | Split-core          |
| Current inputs                           |       |           |                     |
| Primary current lpn (/5)                 |       | Α         | 250                 |
| Operational frequency                    |       |           |                     |
|                                          | min   | Hz        | 50                  |
|                                          | max   | Hz        | 60                  |
| Secondary output current                 |       | Α         | 5                   |
| Overload withstand Ipn                   |       | %         | 120                 |
| Burden                                   |       |           |                     |
|                                          | cl. 1 | VA        | 1                   |
| Insulations                              |       |           |                     |
| Rated insulation voltage Ui IEC/EN       |       | V         | 720                 |
| IEC rated short-time thermal current Ith |       | Ith for s | 4060                |
| IEC rated dynamic current Idyn           |       | Ith for s | 2.5                 |
| Insulation dry type                      |       |           | Class E             |
| Mechanical features                      |       |           |                     |
| Terminals type                           |       |           | 2m pre-wired        |
| Weight                                   |       | g         | 200                 |
| Ambient conditions                       |       |           |                     |
| Temperature                              |       |           |                     |
| Operating temperature                    |       |           |                     |
|                                          | min   | °C        | -25                 |
|                                          | max   | °C        | +50                 |
| Storage temperature                      |       |           |                     |
|                                          | min   | °C        | -40                 |
|                                          | max   | °C        | +80                 |
| Relative humidity                        |       | %         | 90                  |
| Dimensions                               |       |           |                     |