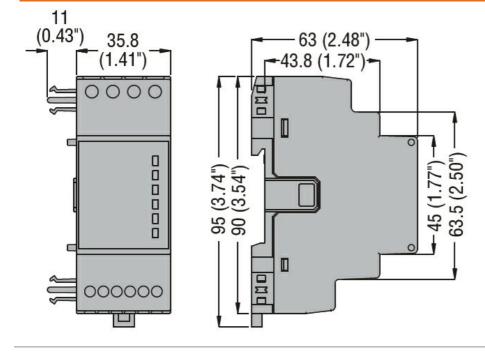

|                                               |              |   | ol sel                                                                             |
|-----------------------------------------------|--------------|---|------------------------------------------------------------------------------------|
| Product designation  Product type designation |              |   | Expansion<br>modules for<br>modular products<br>- communication<br>port<br>EXM1011 |
| General characteristics                       |              |   |                                                                                    |
| Description                                   |              |   | Opto-isolated RS232 interface                                                      |
| Functions                                     |              |   | Communication ports                                                                |
| Compatibility with LOVATO Electric product    |              |   |                                                                                    |
| IP .                                          |              |   |                                                                                    |
|                                               | PMVF52/61/71 |   | Yes                                                                                |
| Digital multimeters                           | DMG300       |   | Yes                                                                                |
| Energy meters                                 | DMED310T2    |   | Yes                                                                                |
| Data concentrators                            | DMECD        |   | Yes                                                                                |
| Communications                                | DIVILOD      |   | 103                                                                                |
| Type of communication port                    |              |   | Serial                                                                             |
| Interface                                     |              |   |                                                                                    |
| RS232 communication                           |              |   | Yes                                                                                |
| Mechanical features                           |              |   |                                                                                    |
| Weight                                        |              | g | 125                                                                                |
| Dimensions                                    |              |   |                                                                                    |