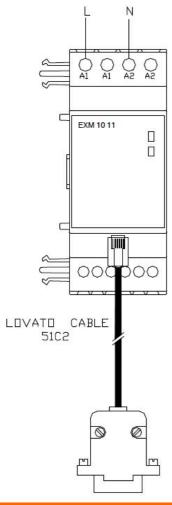

|              |   |                                                                                    |
| RS232 communication                           |              |   | Yes                                                                                |
| Mechanical features                           |              |   |                                                                                    |
| Weight                                        |              | g | 125                                                                                |
| Dimensions                                    |              |   |                                                                                    |





## ENERGY AND AUTOMATION

## Wiring diagrams



## Certifications and compliance

Compliance

CSA C22.2 n° 14

IEC/EN 61000-6-2

IEC/EN 61000-6-3

IEC/EN 61010-1

UL508

Certificates

cULus

EAC

## ETIM classification

ETIM 8.0

EC002498 -Accessories/spare parts for lowvoltage switch technology