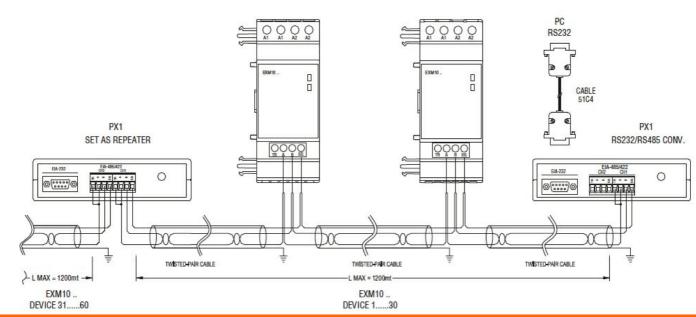

|              |   |                                                                     |
| RS485 communication                         | 1                    |              |   | Yes                                                                 |
| Mechanical features                         |                      |              |   |                                                                     |
| Weight                                      |                      |              | g | 140                                                                 |
| Dimensions                                  |                      |              |   |                                                                     |





**ENERGY AND AUTOMATION** 

## Wiring diagrams



## Certifications and compliance

Compliance

CSA C22.2 n° 14

IEC/EN 61000-6-2

IEC/EN 61000-6-3

IEC/EN 61010-1

UL508

Certificates

cULus

EAC

## ETIM classification

**ETIM 8.0** 

EC002498 -Accessories/spare parts for lowvoltage switch technology