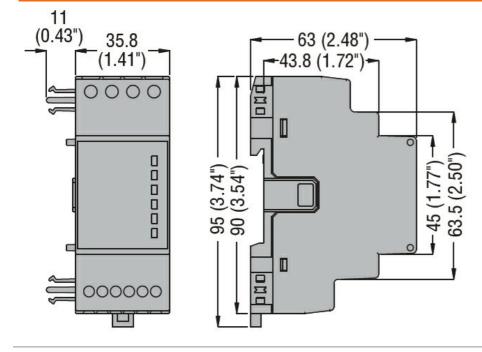

|                                             |                      |              |   | 9.9 9.0<br>10.1<br>10.1<br>10.1                                     |
|---------------------------------------------|----------------------|--------------|---|---------------------------------------------------------------------|
| Product designation  Product type designati |                      |              |   | Expansion modules for modular products - communication port EXM1012 |
| General characteristics                     | S                    |              |   |                                                                     |
| Description                                 |                      |              |   | Opto-isolated RS485 interface                                       |
| Functions                                   |                      |              |   | Communication ports                                                 |
| Compatibility with LOV                      |                      |              |   |                                                                     |
|                                             | IP                   |              |   |                                                                     |
|                                             | Divital as Rivertage | PMVF52/61/71 |   | Yes                                                                 |
|                                             | Digital multimeters  | DMG300       |   | Yes                                                                 |
|                                             | Energy meters        | DMED310T2    |   | Yes                                                                 |
|                                             | Data concentrators   | DMECD        |   | Yes                                                                 |
| Communications                              |                      | DIVICOD      |   | 100                                                                 |
| Type of communication                       | n port               |              |   | Serial                                                              |
| Interface                                   |                      |              |   |                                                                     |
| RS485 communication                         | 1                    |              |   | Yes                                                                 |
| Mechanical features                         |                      |              |   |                                                                     |
| Weight                                      |                      |              | g | 140                                                                 |
| Dimensions                                  |                      |              |   |                                                                     |