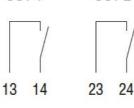

## Wiring diagrams

Disposizione morsetti degli ingressi digitali Terminal arrangement of digital inputs

Ingressi da contatto non tensionato Free voltage contact inputs

**ENERGY AND AUTOMATION** 