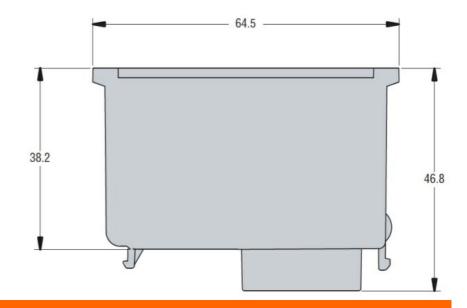

|                                               |                                      |                          |     | 10 1 2 2 2 2 2 2 2 2 2 2 2 2 2 2 2 2 2 2                                    |
|-----------------------------------------------|--------------------------------------|--------------------------|-----|-----------------------------------------------------------------------------|
| Product designation  Product type designation | on                                   |                          |     | Expansion modules for flush-mount products - input/output EXP1008T          |
| General characteristics                       | <b>:</b>                             |                          |     |                                                                             |
| Description                                   |                                      |                          |     | 2 opto-isolated<br>digital inputs and<br>2 relay outputs<br>rated 5A 250VAC |
| Functions                                     |                                      |                          |     | Inputs and outputs                                                          |
| Rated power supply vo                         | ltage                                |                          |     | 5A 250VAC                                                                   |
| Compatibility with LOV                        | ATO Electric product                 |                          |     |                                                                             |
|                                               | Digital multimeters                  |                          |     |                                                                             |
|                                               |                                      | DMG600/601/611           |     | Yes                                                                         |
|                                               | Digital power analyzers              |                          |     |                                                                             |
|                                               |                                      | DMG7000                  |     | Yes                                                                         |
|                                               |                                      | DMG7500                  |     | Yes                                                                         |
|                                               |                                      | DMG8000                  |     | Yes                                                                         |
|                                               |                                      | DMG9000                  |     | Yes                                                                         |
|                                               | Automatic power factor controllers   |                          |     |                                                                             |
|                                               |                                      | DCRG8                    |     | Yes                                                                         |
|                                               | Automatic transfer switch contrllers |                          |     |                                                                             |
|                                               |                                      | ATL610                   |     | Yes                                                                         |
|                                               |                                      | ATL800/900               |     | Yes                                                                         |
|                                               | Fire pump controllers                |                          |     |                                                                             |
|                                               |                                      | FFL800                   |     | Yes                                                                         |
|                                               |                                      | FFLRA400                 |     | Yes                                                                         |
|                                               | Engine and generator controllers     |                          |     |                                                                             |
|                                               |                                      | RGK750/RGK8/RGK9         |     | Yes                                                                         |
| Input and Output                              |                                      |                          |     |                                                                             |
| Digital inputs                                |                                      | <b>A</b> 1               |     |                                                                             |
| <del></del>                                   |                                      | Number of digital input  | Nr. | 2                                                                           |
| Digital outputs                               |                                      | Number of digital output | Nr. | 2                                                                           |
| Mechanical features                           |                                      |                          |     |                                                                             |
| Weight                                        |                                      |                          | g   | 58                                                                          |
| Dimensions                                    |                                      |                          |     |                                                                             |