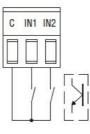

## Wiring diagrams

Disposizione morsetti degli ingressi digitali Terminal arrangement of digital inputs

Ingressi da contatto non tensionato Free voltage contact inputs

**ENERGY AND AUTOMATION** 