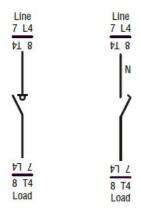

| max | lbin | 54  |
| Dr. Control of the Co |     |      |     |

#### Dimensions



# Wiring diagrams



# QUATRIÈME PÔLE ADDITIF, FERMETURE SIMULTANÉE POUR INTERRUPTEURS-SECTIONNEURS GA AC21A 100A

Fourth pole add on GAX42... GAX41...



### Certifications and compliance

Compliance

CSA C22.2

IEC/EN 60947-1

IEC/EN 60947-3

UL508

UL98

Certifications

CCC

CSA C22.2 n°4

cULus according to UL98

EAC

ETIM classification

**ETIM 8.0** 

EC002498 -Accessories/spare parts for lowvoltage switch technology