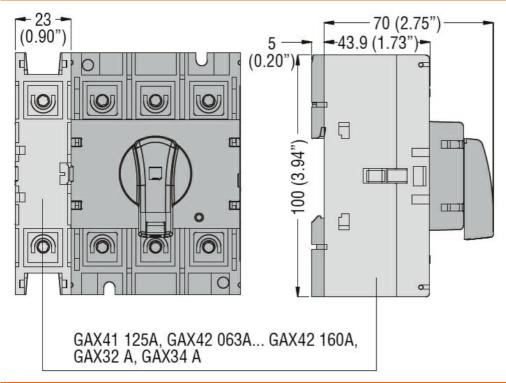

| max | lbin | 54  |
| Dr. Control of the Co |     |      |     |

#### Dimensions



# Wiring diagrams



# QUATRIÈME PÔLE ADDITIF, FERMETURE SIMULTANÉE POUR INTERRUPTEURS-SECTIONNEURS GA AC21A 100A

Fourth pole add on GAX42... GAX41...



### Certifications and compliance

Compliance

CSA C22.2

IEC/EN 60947-1

IEC/EN 60947-3

UL508

UL98

Certifications

CCC

CSA C22.2 n°4

cULus according to UL98

EAC

ETIM classification

**ETIM 8.0** 

EC002498 -Accessories/spare parts for lowvoltage switch technology