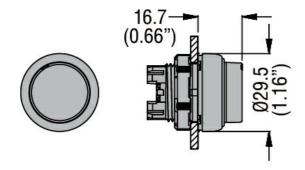

## BOUTON POUSSOIR AFFLEURANT A IMPULSION PLATINUM SERIES CHROMED PLASTIC Ø22MM ROUGE "STOP"

| Product designation     |                       |     |        | Pushbutton<br>actuators, spring<br>return, with<br>symbol |
|-------------------------|-----------------------|-----|--------|-----------------------------------------------------------|
| Product type designat   | tion                  |     |        | LPCB11                                                    |
| General characteristic  | os                    |     |        |                                                           |
| Colour                  |                       |     |        | Red                                                       |
| Type of positions       |                       |     |        | Flush pushbutton                                          |
| Material                |                       |     |        | Polyamide                                                 |
| IEC degree of protect   | tion                  |     |        | IP66, IP67 and IP69K                                      |
| Mechanical features     |                       |     |        |                                                           |
| Operating force         |                       |     | kg-lb  | <0.5Kg / 1.1lb                                            |
| Mechanical life         |                       |     | cycles | 5000000                                                   |
| Fixing                  |                       |     |        | Without mounting adapter                                  |
| Mounting adapter        |                       |     |        | LPXAU120                                                  |
| Weight                  |                       |     | g      | 25                                                        |
| UL technical data       |                       |     |        |                                                           |
| UL degree of protection |                       |     |        | Type1, 2, 3R, 4,<br>4X, 12, 12K                           |
| Ambient conditions      |                       |     |        |                                                           |
| Temperature             |                       |     |        |                                                           |
|                         | Operating temperature |     |        |                                                           |
|                         |                       | min | °C     | -25                                                       |
|                         |                       | max | °C     | +70                                                       |
|                         | Storage temperature   |     |        |                                                           |
|                         |                       | min | °C     | -40                                                       |
|                         |                       | max | °C     | +85                                                       |
| Dimensions              |                       |     |        |                                                           |