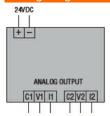

or screw fixing (M4x15mm)<br>IP20                    |
| Connections Terminals type Ambient conditions Temperature  Relative humidity Housing  Mounting  Degree of protection Dimensions (W x H x I | Storage temperature                        | max<br>min | °C<br>°C<br>°C       | -20<br>+55<br>-40<br>+70<br><90% (non condensing)<br>35mm DIN rail or screw fixing (M4x15mm)<br>IP20<br>38 x 106 x 59.3 |
| Connections Terminals type Ambient conditions Temperature  Relative humidity Housing Mounting Degree of protection                         | Storage temperature                        | max<br>min | °C<br>°C<br>°C<br>°C | -20<br>+55<br>-40<br>+70<br><90% (non condensing)<br>35mm DIN rail or screw fixing (M4x15mm)<br>IP20                    |



**ENERGY AND AUTOMATION** 



## Wiring diagrams



## Certifications and compliance

Compliance

CSA C22.2 n° 142 IEC/EN 61131-2

UL508

Certificates

cULus

EAC

## ETIM classification

ETIM 8.0

EC001420 - PLC analogue I/O-module