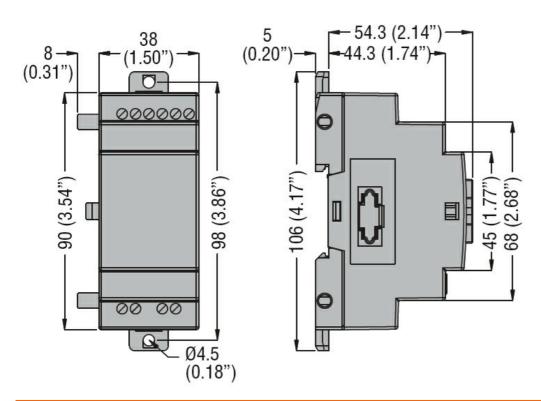

|                                                                                                                                            |                                            |            |                      | 6 4 7                                                                                                                   |
|--------------------------------------------------------------------------------------------------------------------------------------------|--------------------------------------------|------------|----------------------|-------------------------------------------------------------------------------------------------------------------------|
| Product designation                                                                                                                        |                                            |            |                      | Micro PLC<br>expansion<br>module, 2 analog                                                                              |
|                                                                                                                                            |                                            |            |                      | outputs 0                                                                                                               |
| Product type designat                                                                                                                      | ion                                        |            |                      | 10VDC/020mA<br>LRE02AD024                                                                                               |
| Auxiliary supply voltag                                                                                                                    |                                            |            |                      | 24VDC                                                                                                                   |
| Number of outputs                                                                                                                          | •                                          |            | Nr.                  | 2 analog                                                                                                                |
| Power supply                                                                                                                               |                                            |            | 1 11.                | 2 dridiog                                                                                                               |
| Rated auxil. supply vo                                                                                                                     | ltage                                      |            |                      | 24VDC                                                                                                                   |
| Operating voltage range                                                                                                                    |                                            |            |                      | 20.428.8VDC                                                                                                             |
| Avarage current consu                                                                                                                      |                                            |            | mA                   | 70                                                                                                                      |
| Analog outputs                                                                                                                             | ·                                          |            |                      |                                                                                                                         |
| Number of analog out                                                                                                                       | out                                        |            | Nr.                  | 2                                                                                                                       |
| Analog output type                                                                                                                         |                                            |            |                      | Configurable voltage or current outputs                                                                                 |
| Resolution                                                                                                                                 |                                            |            |                      | Voltage outputs:<br>10mV Current<br>outputs: 40µA                                                                       |
|                                                                                                                                            |                                            |            |                      |                                                                                                                         |
| Accurancy                                                                                                                                  |                                            |            | %                    | ±2.5%                                                                                                                   |
| Accurancy<br>Connections                                                                                                                   |                                            |            | %                    | ±2.5%                                                                                                                   |
| Connections Terminals type                                                                                                                 |                                            |            | %                    | ±2.5%<br>Screw                                                                                                          |
| Connections                                                                                                                                |                                            |            | %                    |                                                                                                                         |
| Connections Terminals type                                                                                                                 |                                            |            | %                    |                                                                                                                         |
| Connections Terminals type Ambient conditions                                                                                              | Operating temperature                      |            |                      | Screw                                                                                                                   |
| Connections Terminals type Ambient conditions                                                                                              | Operating temperature                      | min        | °C                   | Screw                                                                                                                   |
| Connections Terminals type Ambient conditions                                                                                              |                                            | min<br>max |                      | Screw                                                                                                                   |
| Connections Terminals type Ambient conditions                                                                                              | Operating temperature  Storage temperature | max        | °C<br>°C             | -20<br>+55                                                                                                              |
| Connections Terminals type Ambient conditions                                                                                              |                                            | max<br>min | °C<br>°C             | -20<br>+55                                                                                                              |
| Connections Terminals type Ambient conditions                                                                                              |                                            | max        | °C<br>°C             | -20<br>+55<br>-40<br>+70                                                                                                |
| Connections Terminals type Ambient conditions Temperature  Relative humidity                                                               |                                            | max<br>min | °C<br>°C             | -20<br>+55                                                                                                              |
| Connections Terminals type Ambient conditions Temperature                                                                                  |                                            | max<br>min | °C<br>°C<br>°C       | -20<br>+55<br>-40<br>+70<br><90% (non condensing)                                                                       |
| Connections Terminals type Ambient conditions Temperature  Relative humidity                                                               |                                            | max<br>min | °C<br>°C<br>°C       | -20<br>+55<br>-40<br>+70<br><90% (non condensing)<br>35mm DIN rail or screw fixing (M4x15mm)                            |
| Connections Terminals type Ambient conditions Temperature  Relative humidity Housing Mounting Degree of protection                         | Storage temperature                        | max<br>min | °C<br>°C<br>°C       | -20<br>+55<br>-40<br>+70<br><90% (non condensing)<br>35mm DIN rail or screw fixing (M4x15mm)<br>IP20                    |
| Connections Terminals type Ambient conditions Temperature  Relative humidity Housing  Mounting  Degree of protection Dimensions (W x H x I | Storage temperature                        | max<br>min | °C<br>°C<br>°C       | -20<br>+55<br>-40<br>+70<br><90% (non condensing)<br>35mm DIN rail or screw fixing (M4x15mm)<br>IP20<br>38 x 106 x 59.3 |
| Connections Terminals type Ambient conditions Temperature  Relative humidity Housing Mounting Degree of protection                         | Storage temperature                        | max<br>min | °C<br>°C<br>°C<br>°C | -20<br>+55<br>-40<br>+70<br><90% (non condensing)<br>35mm DIN rail or screw fixing (M4x15mm)<br>IP20                    |