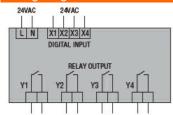

|
| Dimensions (W x H x D)                                                                                    |      | mm         | 38 x 106 x 59.3                                                                                   |
| Weight                                                                                                    |      | g          | 180                                                                                               |
| Dimensions                                                                                                |      |            |                                                                                                   |





## Wiring diagrams



## Certifications and compliance

Compliance

CSA C22.2 n° 142

IEC/EN 61131-2

UL508

Certificates

cULus

EAC

## ETIM classification

ETIM 8.0

EC001419 - PLC digital I/O-module