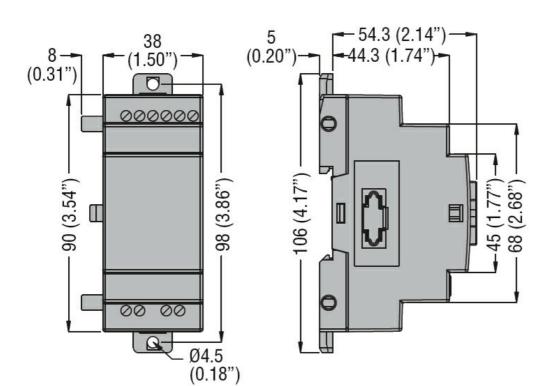

| Product designation  Product type designation Auxiliary supply voltage Number of inputs Number of outputs |      | Nr.<br>Nr. | Micro PLC expansion module, 4 digital inputs + 4 relay outputs LRE08RA024 24VAC 4 digital 4 relay |
|-----------------------------------------------------------------------------------------------------------|------|------------|---------------------------------------------------------------------------------------------------|
| Power supply                                                                                              |      |            | 041/40                                                                                            |
| Rated auxil. supply voltage                                                                               |      |            | 24VAC                                                                                             |
| Operating voltage range                                                                                   |      | Hz         | 20.428.8VAC<br>4763                                                                               |
| Operating frequency range  Digital inputs                                                                 |      | HZ         | 4763                                                                                              |
| Number of digital input                                                                                   |      | Nr.        | 4                                                                                                 |
| Rated voltage                                                                                             |      | V          | 24VAC                                                                                             |
| Input signals                                                                                             |      | V          | ZTVAO                                                                                             |
| State 0 (C                                                                                                | )FF) |            | <6VAC                                                                                             |
| State 1 (                                                                                                 | •    |            | >14VAC                                                                                            |
| Digital outputs                                                                                           | ,    |            |                                                                                                   |
| Number of digital output                                                                                  |      | Nr.        | 4                                                                                                 |
| type                                                                                                      |      |            | Relay                                                                                             |
| Connections                                                                                               |      |            | ·                                                                                                 |
| Terminals type                                                                                            |      |            | Screw                                                                                             |
| Ambient conditions                                                                                        |      |            |                                                                                                   |
| Temperature                                                                                               |      |            |                                                                                                   |
| Operating temperature                                                                                     |      |            |                                                                                                   |
|                                                                                                           | min  | °C         | -20                                                                                               |
|                                                                                                           | max  | °C         | +55                                                                                               |
| Storage temperature                                                                                       |      |            |                                                                                                   |
|                                                                                                           | min  | °C         | -40                                                                                               |
|                                                                                                           | max  | °C         | +70                                                                                               |
| Relative humidity                                                                                         |      | %          | <90% (non condensing)                                                                             |
| Housing                                                                                                   |      |            |                                                                                                   |
| Mounting                                                                                                  |      |            | 35mm DIN rail or screw fixing (M4x15mm)                                                           |
| Degree of protection                                                                                      |      |            | IP20                                                                                              |
| Dimensions (W x H x D)                                                                                    |      | mm         | 38 x 106 x 59.3                                                                                   |
| Weight                                                                                                    |      | g          | 180                                                                                               |
| Dimensions                                                                                                |      |            |                                                                                                   |