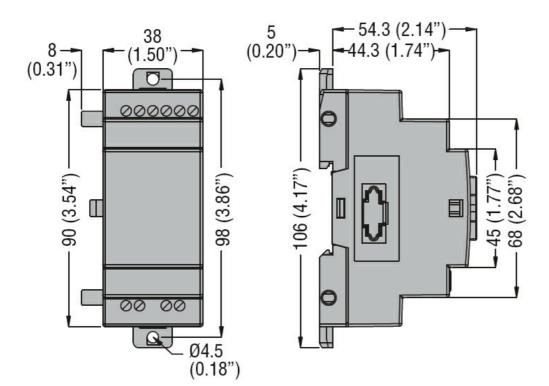

|                             |     | Micro PLC                      |
|-----------------------------|-----|--------------------------------|
| Product designation         |     | expansion<br>module, 4 digital |
|                             |     | inputs + 4 relay               |
| Product type designation    |     | outputs<br>LRE08RD024          |
| Auxiliary supply voltage    |     | 24VDC                          |
| Number of inputs            | Nr. | 4 digital                      |
| Number of outputs           | Nr. | 4 relay                        |
| Power supply                |     | . relay                        |
| Rated auxil. supply voltage |     | 24VDC                          |
| Operating voltage range     |     | 20.428.8VDC                    |
| Avarage current consumption | mA  | 70                             |
| Digital inputs              |     |                                |
| Number of digital input     | Nr. | 4                              |
| Rated voltage               | V   | 24VDC                          |
| Input signals               |     |                                |
| State 0 (OFF)               |     | <5VDC                          |
| State 1 (ON)                |     | >15VDC                         |
| Digital outputs             |     |                                |
| Number of digital output    | Nr. | 4                              |
| type                        |     | Relay                          |
| Connections                 |     |                                |
| Terminals type              |     | Screw                          |
| Ambient conditions          |     |                                |
| Temperature                 |     |                                |
| Operating temperature       |     |                                |
| min                         | °C  | -20                            |
| max                         | °C  | +55                            |
| Storage temperature         | 0.0 | 10                             |
| min                         | °C  | -40                            |
| max                         | °C  | +70                            |
| Relative humidity           | %   | <90% (non condensing)          |
| Housing                     |     |                                |
|                             |     | 35mm DIN rail or               |
| Mounting                    |     | screw fixing                   |
|                             |     | (M4x15mm)                      |
| Degree of protection        |     | IP20                           |
| Dimensions (W x H x D)      | mm  | 38 x 106 x 59.3                |
| Weight                      | g   | 171                            |
| Dimensions                  |     |                                |