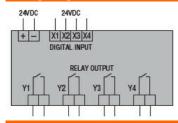

| °C  | -40                            |
| max                         | °C  | +70                            |
| Relative humidity           | %   | <90% (non condensing)          |
| Housing                     |     |                                |
|                             |     | 35mm DIN rail or               |
| Mounting                    |     | screw fixing                   |
|                             |     | (M4x15mm)                      |
| Degree of protection        |     | IP20                           |
| Dimensions (W x H x D)      | mm  | 38 x 106 x 59.3                |
| Weight                      | g   | 171                            |
| Dimensions                  |     |                                |





## Wiring diagrams



## Certifications and compliance

Compliance

CSA C22.2 n° 142 IEC/EN 61131-2

UL508

Certificates

cULus

EAC

## ETIM classification

**ETIM 8.0** 

EC001419 - PLC digital I/O-module