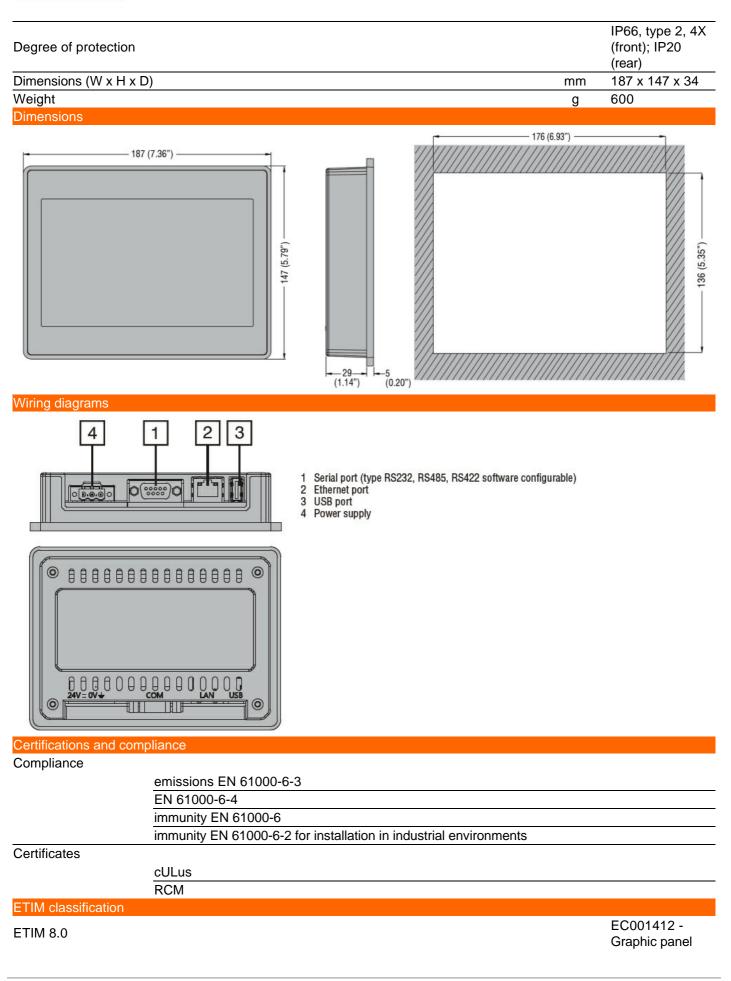

| Product designation         |     |        | HMI            |
|-----------------------------|-----|--------|----------------|
| Product type designation    |     |        | LRHA07         |
| Auxiliary supply voltage    |     |        | 24VDC          |
| Power supply                |     |        | 21780          |
| Rated auxil. supply voltage |     |        | 12-24VDC       |
| Operating voltage range     |     |        | 1832VDC        |
| Avarage current consumption |     | mA     | 300            |
| System resources            |     | 1117 ( | 000            |
|                             |     |        | 7" graphic TFT |
|                             |     |        | display, touch |
| Display                     |     |        | screen, 64k    |
|                             |     |        | colors         |
| Colors                      |     |        | 64K            |
| Resolution                  |     |        | 800x480        |
| Brightness                  |     |        | 200Cd/m2       |
| Dimming                     |     |        | Yes            |
| Touchscreen                 |     |        | Resistive      |
|                             |     |        | ARM Cortex A8  |
| CPU                         |     |        | 1GHz           |
| Operative system            |     |        | Linux 3.12     |
| Flash                       |     |        | 4GB            |
| RAM                         |     |        | 512MB          |
| Application memory          |     |        | 60MB           |
| Real Time Clock             |     |        | Yes            |
| Communications              |     |        |                |
|                             |     |        | Ethernet, USB  |
|                             |     |        | and serial     |
| Type of communication port  |     |        | (RS232, RS485, |
|                             |     |        | RS422 software |
|                             |     |        | configurable)  |
| Connections                 |     |        |                |
| Terminals type              |     |        | Screw,         |
|                             |     |        | extractable    |
| Ambient conditions          |     |        |                |
| Temperature                 |     |        |                |
| Operating temperature       |     | °.     |                |
| <u></u>                     | max | °C     | +50            |
| Storage temperature         |     | °.     | 00             |
|                             | min | °C     | -20            |
|                             | max | °C     | +70            |
| Relative humidity           |     | %      | 585% without   |
|                             |     |        | condensation   |
| Maximum Pollution degree    |     |        | 2              |
| Housing                     |     |        |                |
| Mounting                    |     |        | Flush mount    |
|                             |     |        |                |