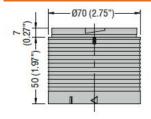

**ENERGY AND AUTOMATION** 



Signal tower Ø70mm/2.75" LTN70

Product type designation

Product designation

| General characteristics  |                     |
|--------------------------|---------------------|
| Diameter                 | mm - inch 70 / 2.75 |
| Colour                   | Red                 |
| IEC degree of protection | IP65                |
| Power consumption        | VA 1.2              |
| Mechanical features      |                     |
| Weight                   | g 66                |
| Ambient conditions       |                     |
|                          |                     |

Temperature

Operating temperature

min °C -30 max °C +50

## **Dimensions**





## Certifications and compliance

Compliance

CSA C22.2 n° 14 IEC/EN/BS 60947-1 IEC/EN/BS 60947-5-1

UL508

Certificates

cULus

## ETIM classification

ETIM 8.0

EC000232 -Optical module for signal tower