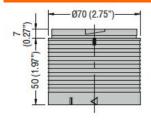

**ENERGY AND AUTOMATION** 



Product designation

Product type designation

Signal tower Ø70mm/2.75" LTN70

| General characteristics  |                     |
|--------------------------|---------------------|
| Diameter                 | mm - inch 70 / 2.75 |
| Colour                   | Blue                |
| IEC degree of protection | IP65                |
| Power consumption        | VA 1.2              |
| Mechanical features      |                     |
| Weight                   | g 66                |
| Ambient conditions       |                     |

Temperature

Operating temperature

min °C -30 max °C +50

## **Dimensions**





## Certifications and compliance

Compliance

CSA C22.2 n° 14 IEC/EN/BS 60947-1 IEC/EN/BS 60947-5-1

UL508

Certificates

cULus

## ETIM classification

ETIM 8.0

EC000232 -Optical module for signal tower