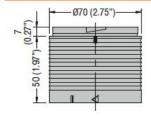

ignal tower Ø70mm/2.75"

LTN70

| Produ  | ct type | designation |  |
|--------|---------|-------------|--|
| $\sim$ |         |             |  |

Product designation

| General characteristics  |                     |
|--------------------------|---------------------|
| Diameter                 | mm - inch 70 / 2.75 |
| Colour                   | White               |
| IEC degree of protection | IP65                |
| Power consumption        | VA 1.2              |
| Mechanical features      |                     |
| Weight                   | g 66                |
| Ambient conditions       |                     |
| T                        |                     |

#### Temperature

## Operating temperature

| min | °C | -30 |
|-----|----|-----|
| max | °C | +50 |

## **Dimensions**





# Certifications and compliance

Compliance

CSA C22.2 n° 14 IEC/EN/BS 60947-1 IEC/EN/BS 60947-5-1

UL508

Certificates

cULus

# ETIM classification

**ETIM 8.0** 

EC000232 -Optical module for signal tower