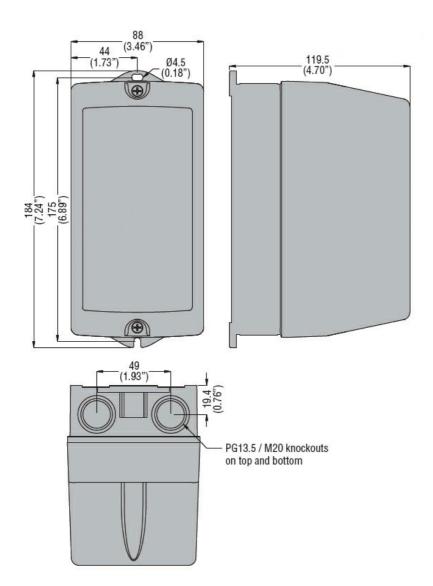

| Product designation                  |     |    | Empty enclosures    |
|--------------------------------------|-----|----|---------------------|
| Product type designation             |     |    | MON                 |
| Electrical features                  |     |    |                     |
| Maximum operating current (≤440V)    |     | Α  | 12                  |
| Components                           |     |    |                     |
| Contactor standard supplied          |     |    | BG06, BG09,<br>BG12 |
| Thermal relay to purchase separately |     |    | RFA9                |
| Mechanical features                  |     |    |                     |
| Weight                               |     | g  | 405                 |
| Ambient conditions                   |     |    |                     |
| Operating temperature                |     |    |                     |
|                                      | min | °C | -25                 |
|                                      | max | °C | +60                 |
| Storage temperature                  |     |    |                     |
|                                      | min | °C | -40                 |
|                                      | max | °C | +70                 |
| Resistance & Protection              |     |    |                     |
| Frontal IP degree                    |     |    | IP65                |
| Dimensions                           |     |    |                     |
|                                      |     |    |                     |