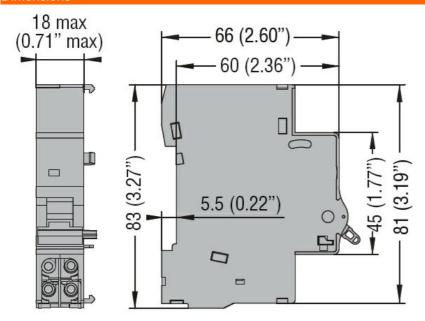

| g   | 70    |
| Production of the control of the con |     |       |

#### **Dimensions**



#### Wiring diagrams



### Certifications and compliance

Compliance

IEC/EN 60947-5-1. UR "UL Recognized" per Canada e USA.

Certifications

EAC

## ETIM classification

ETIM 8.0

EC001022 -Under voltage coil