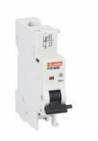

# BLOCS ADDITIFS, DISJONCTEURS MINIATURES MAGNETOTERMIQUE, DÉCLENCHEUR À MIN.DE TENSION 230V 50/60HZ

Product designation

Undervoltage trip release

P1X14230

| Electrical features                                                                                                                                                                                                                                                                                                                                                                                                                                                                                                                                                                                                                                                                                                                                                                                                                                                                                                                                                                                                                                                                                                                                                                                                                                                                                                                                                                                                                                                                                                                                                                                                                                                                                                                                                                                                                                                                                                                                                                                                                                                                                                            |     |       |
|--------------------------------------------------------------------------------------------------------------------------------------------------------------------------------------------------------------------------------------------------------------------------------------------------------------------------------------------------------------------------------------------------------------------------------------------------------------------------------------------------------------------------------------------------------------------------------------------------------------------------------------------------------------------------------------------------------------------------------------------------------------------------------------------------------------------------------------------------------------------------------------------------------------------------------------------------------------------------------------------------------------------------------------------------------------------------------------------------------------------------------------------------------------------------------------------------------------------------------------------------------------------------------------------------------------------------------------------------------------------------------------------------------------------------------------------------------------------------------------------------------------------------------------------------------------------------------------------------------------------------------------------------------------------------------------------------------------------------------------------------------------------------------------------------------------------------------------------------------------------------------------------------------------------------------------------------------------------------------------------------------------------------------------------------------------------------------------------------------------------------------|-----|-------|
| Rated impulse withstand voltage Uimp                                                                                                                                                                                                                                                                                                                                                                                                                                                                                                                                                                                                                                                                                                                                                                                                                                                                                                                                                                                                                                                                                                                                                                                                                                                                                                                                                                                                                                                                                                                                                                                                                                                                                                                                                                                                                                                                                                                                                                                                                                                                                           | kV  | 4     |
| Rated operational voltage AC (IEC)                                                                                                                                                                                                                                                                                                                                                                                                                                                                                                                                                                                                                                                                                                                                                                                                                                                                                                                                                                                                                                                                                                                                                                                                                                                                                                                                                                                                                                                                                                                                                                                                                                                                                                                                                                                                                                                                                                                                                                                                                                                                                             | VAC | 230   |
| Rated frequency                                                                                                                                                                                                                                                                                                                                                                                                                                                                                                                                                                                                                                                                                                                                                                                                                                                                                                                                                                                                                                                                                                                                                                                                                                                                                                                                                                                                                                                                                                                                                                                                                                                                                                                                                                                                                                                                                                                                                                                                                                                                                                                | Hz  | 50/60 |
| Mechanical features                                                                                                                                                                                                                                                                                                                                                                                                                                                                                                                                                                                                                                                                                                                                                                                                                                                                                                                                                                                                                                                                                                                                                                                                                                                                                                                                                                                                                                                                                                                                                                                                                                                                                                                                                                                                                                                                                                                                                                                                                                                                                                            |     |       |
| Weight                                                                                                                                                                                                                                                                                                                                                                                                                                                                                                                                                                                                                                                                                                                                                                                                                                                                                                                                                                                                                                                                                                                                                                                                                                                                                                                                                                                                                                                                                                                                                                                                                                                                                                                                                                                                                                                                                                                                                                                                                                                                                                                         | g   | 70    |
| Production of the control of the con |     |       |