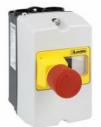

## COFFRET EN SAILLIE IP65 POUR SM1P... LARGEUR 80MM, AVEC BOUTON D'ARRÊT URG.

| Product type designation |     |        | Surface mount<br>enclosures IP65<br>(4X) for SM1P<br>SM1Z |
|--------------------------|-----|--------|-----------------------------------------------------------|
| Description              |     |        | Surface mount<br>enclosures IP65<br>(4X) for SM1P         |
| Accessories for          |     |        | SM1P                                                      |
| Mechanical features      |     |        |                                                           |
| Weight                   |     | g      | 275                                                       |
| Operations               |     | J      |                                                           |
| Mechanical life          |     | cycles | 100000                                                    |
| Ambient conditions       |     |        |                                                           |
| Temperature              |     |        |                                                           |
| Operating temperature    |     |        |                                                           |
|                          | min | °C     | -25                                                       |
|                          | max | °C     | +60                                                       |
| Storage temperature      |     |        |                                                           |
|                          | min | °C     | -50                                                       |
|                          | max | °C     | +80                                                       |
| IEC degree of protection |     |        | IP65                                                      |
| UL degree of protection  |     | •      | 4X                                                        |
| Dimensions               |     |        |                                                           |