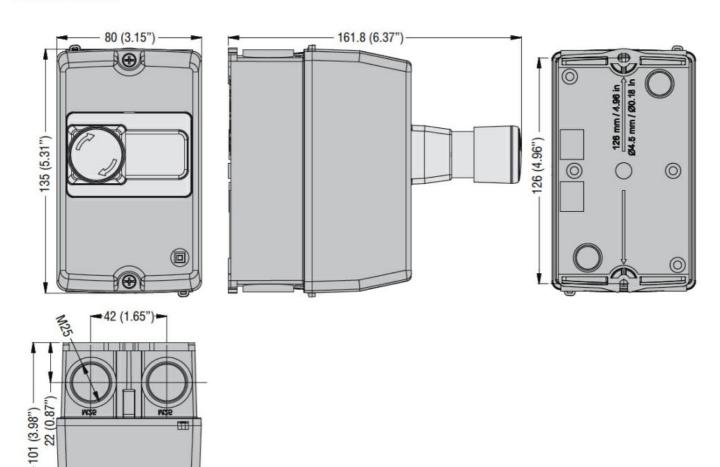

## COFFRET EN SAILLIE IP65 POUR SM1P... LARGEUR 80MM, AVEC BOUTON D'ARRÊT URG.

| Product type designation |     |        | Surface mount<br>enclosures IP65<br>(4X) for SM1P<br>SM1Z |
|--------------------------|-----|--------|-----------------------------------------------------------|
| Description              |     |        | Surface mount<br>enclosures IP65<br>(4X) for SM1P         |
| Accessories for          |     |        | SM1P                                                      |
| Mechanical features      |     |        |                                                           |
| Weight                   |     | g      | 275                                                       |
| Operations               |     | J      |                                                           |
| Mechanical life          |     | cycles | 100000                                                    |
| Ambient conditions       |     |        |                                                           |
| Temperature              |     |        |                                                           |
| Operating temperature    |     |        |                                                           |
|                          | min | °C     | -25                                                       |
|                          | max | °C     | +60                                                       |
| Storage temperature      |     |        |                                                           |
|                          | min | °C     | -50                                                       |
|                          | max | °C     | +80                                                       |
| IEC degree of protection |     |        | IP65                                                      |
| UL degree of protection  |     | •      | 4X                                                        |
| Dimensions               |     |        |                                                           |