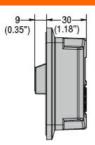

## Technical features

Max motor cable length

Shielded

| Functions               | ů, |                                                             |
|-------------------------|----|-------------------------------------------------------------|
| Special funct.          |    | Door-mount<br>installation kit for<br>the keypad<br>VLAXC01 |
| Housing                 |    |                                                             |
| IP degree of protection |    | IP65                                                        |
| Dimensions (W x H x D)  | mm | 90 x 84 x 39                                                |
| Weight                  | Kg | 0.34                                                        |