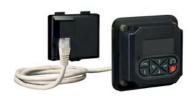

## KIT POUR INSTALLATION CLAVIER-VLAXC01 POUR VARIATEURS DE VITESSE VLA SUR PANNEAU/PORTE

Category C2

3

Door-mount installation kit for keypad VLAXC01, IP65, ethernet cable included 3m length VLAXP01

Product designation