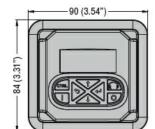

## Technical features

Max motor cable length

Shielded

| Functions               | ů, |                                                             |
|-------------------------|----|-------------------------------------------------------------|
| Special funct.          |    | Door-mount<br>installation kit for<br>the keypad<br>VLAXC01 |
| Housing                 |    |                                                             |
| IP degree of protection |    | IP65                                                        |
| Dimensions (W x H x D)  | mm | 90 x 84 x 39                                                |
| Weight                  | Kg | 0.34                                                        |