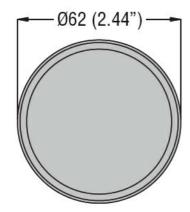

Product designation
Signal beacons
Ø62mm/2.44"
Product type designation
8LB6EL

| Product type designation            |                    |     |           | OLDOEL                |
|-------------------------------------|--------------------|-----|-----------|-----------------------|
| General characteristics             |                    |     |           |                       |
| Diameter                            |                    | 1   | mm - inch | 62 / 2.44             |
| Colour                              |                    |     |           | Red                   |
| IEC degree of protection            |                    |     |           | IP54                  |
| Mechanical features                 |                    |     |           |                       |
| Tightening torque for terminals max |                    |     | Nm        | 0.5                   |
| Terminals screw                     |                    |     |           | Screw clamp terminals |
| Conductor section                   |                    |     |           |                       |
| AWG                                 | G/Kcmil            |     |           |                       |
|                                     |                    | max |           | 16                    |
| IEC                                 |                    |     |           |                       |
| . <u>.</u>                          |                    | max | mm²       | 1.5                   |
| Weight                              |                    |     | g         | 60                    |
| Ambient conditions                  |                    |     |           |                       |
| Temperature                         |                    |     |           |                       |
| Oper                                | rating temperature |     |           |                       |
|                                     |                    | min | °C        | -20                   |
|                                     |                    | max | °C        | +50                   |
| Dimensions                          |                    |     |           |                       |