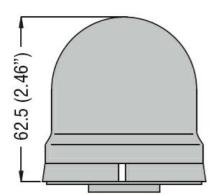

Product designation
Signal beacons
Ø62mm/2.44"
Product type designation
8LB6EL

| Product type designation            |                    |     |           | OLDOEL                |
|-------------------------------------|--------------------|-----|-----------|-----------------------|
| General characteristics             |                    |     |           |                       |
| Diameter                            |                    | 1   | mm - inch | 62 / 2.44             |
| Colour                              |                    |     |           | Red                   |
| IEC degree of protection            |                    |     |           | IP54                  |
| Mechanical features                 |                    |     |           |                       |
| Tightening torque for terminals max |                    |     | Nm        | 0.5                   |
| Terminals screw                     |                    |     |           | Screw clamp terminals |
| Conductor section                   |                    |     |           |                       |
| AWG                                 | G/Kcmil            |     |           |                       |
|                                     |                    | max |           | 16                    |
| IEC                                 |                    |     |           |                       |
| . <u>.</u>                          |                    | max | mm²       | 1.5                   |
| Weight                              |                    |     | g         | 60                    |
| Ambient conditions                  |                    |     |           |                       |
| Temperature                         |                    |     |           |                       |
| Oper                                | rating temperature |     |           |                       |
|                                     |                    | min | °C        | -20                   |
|                                     |                    | max | °C        | +50                   |
| Dimensions                          |                    |     |           |                       |