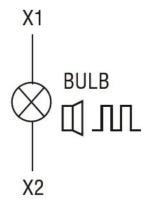

| max | mm²       | 1.5                   |
| Weight                              |                    |     | g         | 60                    |
| Ambient conditions                  |                    |     |           |                       |
| Temperature                         |                    |     |           |                       |
| Oper                                | rating temperature |     |           |                       |
|                                     |                    | min | °C        | -20                   |
|                                     |                    | max | °C        | +50                   |
| Dimensions                          |                    |     |           |                       |







## Wiring diagrams



## Certifications and compliance

Compliance

IEC/EN 60947-1

IEC/EN 60947-5-1

Certificates

EAC

ETIM classification

ETIM 8.0

EC000232 -Optical module for signal tower