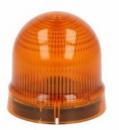

| Product designation                 |     |           | Signal beacons<br>Ø62mm/2.44" |
|-------------------------------------|-----|-----------|-------------------------------|
| Product type designation            |     |           | 8LB6GL                        |
| General characteristics             |     |           |                               |
| Diameter                            | n   | nm - incł | n 62/2.44                     |
| Supply voltage (AC)                 |     | V         | 24230                         |
| Colour                              |     |           | Orange                        |
| IEC degree of protection            |     |           | IP54                          |
| Mechanical features                 |     |           |                               |
| Tightening torque for terminals max |     | Nm        | 0.5                           |
| Terminals screw                     |     |           | Screw clamp<br>terminals      |
| Conductor section                   |     |           |                               |
| AWG/Kcmil                           |     |           |                               |
|                                     | max |           | 16                            |
| IEC                                 |     |           |                               |
|                                     | max | mm²       | 1.5                           |
| Weight                              |     | g         | 60                            |
| Ambient conditions                  |     |           |                               |
| Temperature                         |     |           |                               |
| Operating temperature               |     |           |                               |
|                                     | min | °C        | -20                           |
|                                     | max | °C        | +50                           |
| Dimensions                          |     |           |                               |