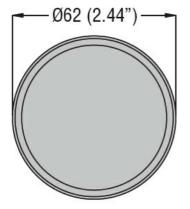

| Product designation                 |     |           | Signal beacons<br>Ø62mm/2.44" |
|-------------------------------------|-----|-----------|-------------------------------|
| Product type designation            |     |           | 8LB6GL                        |
| General characteristics             |     |           |                               |
| Diameter                            | n   | nm - incł | n 62/2.44                     |
| Supply voltage (AC)                 |     | V         | 24230                         |
| Colour                              |     |           | Orange                        |
| IEC degree of protection            |     |           | IP54                          |
| Mechanical features                 |     |           |                               |
| Tightening torque for terminals max |     | Nm        | 0.5                           |
| Terminals screw                     |     |           | Screw clamp<br>terminals      |
| Conductor section                   |     |           |                               |
| AWG/Kcmil                           |     |           |                               |
|                                     | max |           | 16                            |
| IEC                                 |     |           |                               |
|                                     | max | mm²       | 1.5                           |
| Weight                              |     | g         | 60                            |
| Ambient conditions                  |     |           |                               |
| Temperature                         |     |           |                               |
| Operating temperature               |     |           |                               |
|                                     | min | °C        | -20                           |
|                                     | max | °C        | +50                           |
| Dimensions                          |     |           |                               |