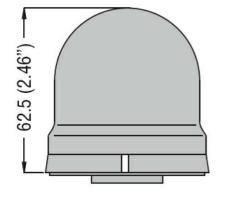

| Product designation                 |     |           | Signal beacons<br>Ø62mm/2.44" |
|-------------------------------------|-----|-----------|-------------------------------|
| Product type designation            |     |           | 8LB6GL                        |
| General characteristics             |     |           |                               |
| Diameter                            | n   | nm - incł | n 62/2.44                     |
| Supply voltage (AC)                 |     | V         | 24230                         |
| Colour                              |     |           | Orange                        |
| IEC degree of protection            |     |           | IP54                          |
| Mechanical features                 |     |           |                               |
| Tightening torque for terminals max |     | Nm        | 0.5                           |
| Terminals screw                     |     |           | Screw clamp<br>terminals      |
| Conductor section                   |     |           |                               |
| AWG/Kcmil                           |     |           |                               |
|                                     | max |           | 16                            |
| IEC                                 |     |           |                               |
|                                     | max | mm²       | 1.5                           |
| Weight                              |     | g         | 60                            |
| Ambient conditions                  |     |           |                               |
| Temperature                         |     |           |                               |
| Operating temperature               |     |           |                               |
|                                     | min | °C        | -20                           |
|                                     | max | °C        | +50                           |
| Dimensions                          |     |           |                               |